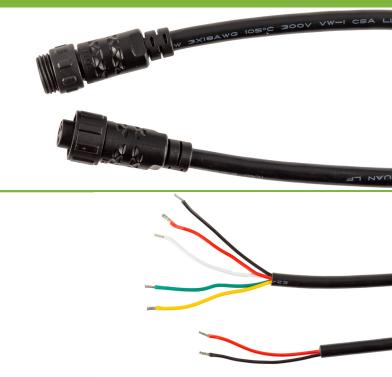

## DMX for Outdoor Use

Create eye-catching lighting effects, indoors or out, with this Waterproof DMX Decoder. This takes the DMX output from any standard DMX console or controller and decodes the signal, so you can drive LED lighting. It features 4 channels of input, with a max of 5 amps per channel, allowing you to use it with anything from single color LED lighting to color-changing RGBW LED lighting. It has a vivid digital display that enables you to set your DMX address with ease. With an IP67 rating, it is water and dust resistant. Additionally, it comes with sealed leads for both input and output. It is compatible with 12 and 24 VDC and features overheating and overcurrent protection.