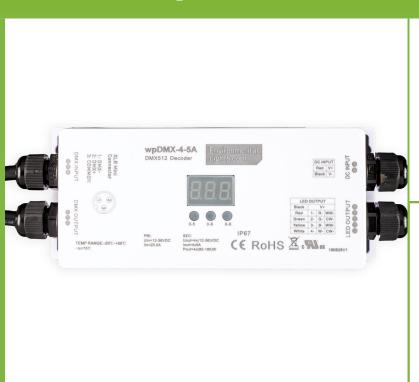

## Waterproof DMX Decoder

## DMX for Outdoor Use

Create eye-catching lighting effects, indoors or out, with this Waterproof DMX Decoder. This takes the DMX output from any standard DMX console or controller and decodes the signal, so you can drive LED lighting. It features 4 channels of input, with a max of 5 amps per channel, allowing you to use it with anything from single color LED lighting to color-changing RGBW LED lighting. It has a vivid digital display that enables you to set your DMX address with ease. With an IP67 rating, it is water and dust resistant. Additionally, it comes with sealed leads for both input and output. It is compatible with 12 and 24 VDC and features overheating and overcurrent protection.

- Supports 4 channels x 5 Amps
- Digital Display
- IP67
- Sealed Input/Output Leads