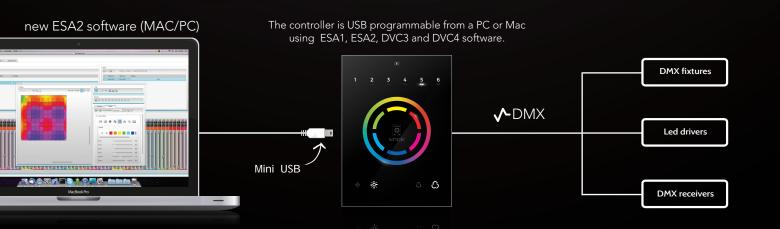

The STICK-CU4 programmable lighting controller has been designed around a touch sensitive color wheel allowing for control of RGB and RGBW lighting in addition to brightness and color temperature control.

## **CONNECTIONS**

Power the controller using either the RJ45 socket or the connector block with screw terminals.