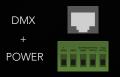

## **CONNECTIONS**

Power the controller using either the RJ45 socket or the connector block with screw terminals.