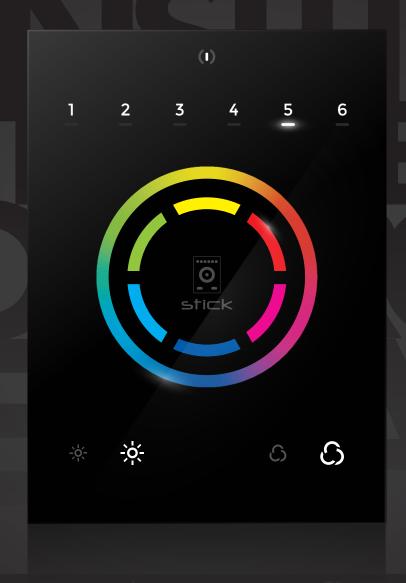

The STICK-CU4 programmable lighting controller has been designed around a touch sensitive color wheel allowing for control of RGB and RGBW lighting in addition to brightness and color temperature control.

## **DIRECT ACCESS TO ALL FEATURES**