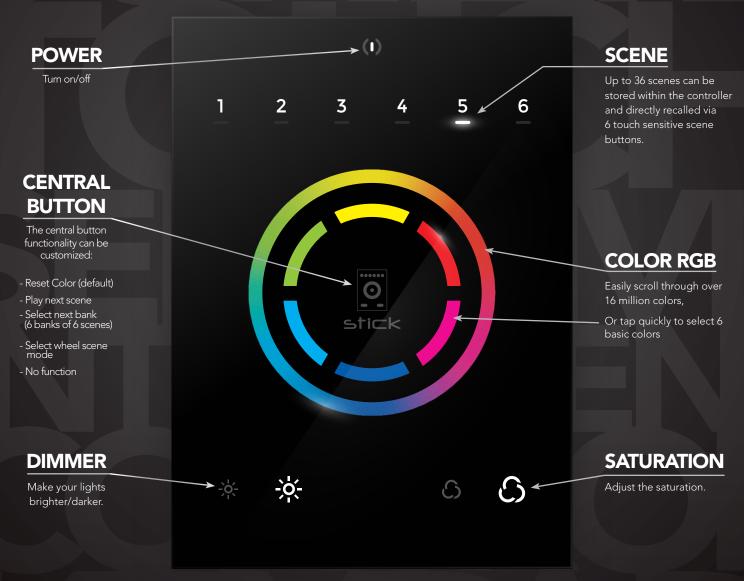

The STICK-CU4 programmable lighting controller has been designed around a touch sensitive color wheel allowing for control of RGB and RGBW lighting in addition to brightness and color temperature control.

The STICK-CU4 is the most intuitive and easy to use STICK within the range, making it perfect for hotels, stores, homes and public environments.

## **DIRECT ACCESS TO ALL FEATURES**