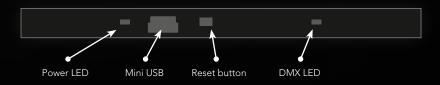

## **CONNECTIONS**

Power the controller using either the RJ45 socket or the connector block with screw terminals.