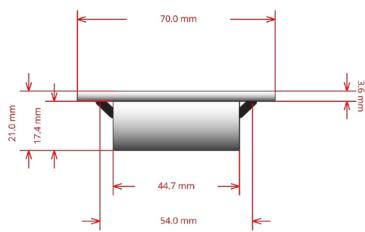

## **Specifications**

| Output                        | 3,000 K        | 4,000 K        | 5,600 K        |
|-------------------------------|----------------|----------------|----------------|
| Beam Angle                    | 90°            | 90°            | 90°            |
| White Finish Brightness (lm)  | 100            | 120            | 125            |
| Silver Finish Brightness (lm) | 95             | 115            | 110            |
| Black Finish Brightness (lm)  | 85             | 100            | 100            |
| White Finish Efficacy (Im/W)  | 55.6           | 66.7           | 69.4           |
| Silver Finish Efficacy (lm/W) | 52.8           | 63.9           | 61.1           |
| Black Finish Efficacy (lm/W)  | 47.2           | 55.6           | 55.6           |
| Color Rendering Index         | 90+            | 90+            | 85+            |
| Color temperature             | 3,000 K        | 4,000 K        | 5,600 K        |
| Electrical                    |                |                |                |
| Voltage (DC)                  | 24             | 24             | 24             |
| Power (W)                     | 1.8            | 1.8            | 1.8            |
| LEDs per puck                 | 12             | 12             | 12             |
| Dimming Specifications        | Fully dimmable | Fully dimmable | Fully dimmable |
| Physical                      |                |                |                |
| Material                      | Aluminum       | Aluminum       | Aluminum       |
| Diameter (mm)                 | 70             | 70             | 70             |
| Height (mm)                   | 21             | 21             | 21             |
| Warranty                      | 1 year         | 1 year         | 1 year         |
| Rating                        | ETL, RoHS      | ETL, RoHS      | ETL, RoHS      |