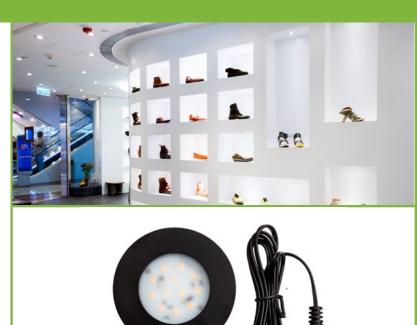

- Energy Efficient— only 1.8 watts per puck
- ETL Listed
- 48 inch cable with female DC barrel power input
- IP65 rated and suitable for damp applications indoors or outdoors
- · Perfect for retail displays, trade show exhibits and display cabinets
- Easy to install and may be used for a variety of downlight applications
- Available in 3,000 K, 4,000 K and 5,600 K