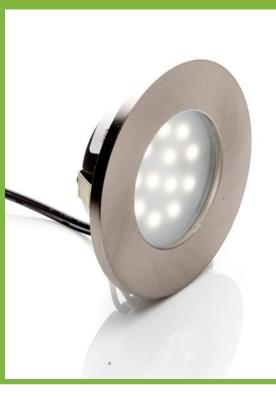

## LED Puck Light

## Recess-Mounted Down Lighting

LED Puck Lights are an easy-to-use, dimmable and reliable solution for large and small scale recessed downlighting installation. Powered by low-voltage 24 VDC, the puck lights may be chained together in long runs without voltage drop. For large installations, our LED PowerTrack System and up to 40 Recess Mounted LED Puck Lights can be powered from a single driver for an ETL class 2 installation.

- Energy Efficient— only 1.8 watts per puck
- ETL Listed
- 48 inch cable with female DC barrel power input
- IP65 rated and suitable for damp applications indoors or outdoors
- · Perfect for retail displays, trade show exhibits and display cabinets
- Easy to install and may be used for a variety of downlight applications
- Available in 3,000 K, 4,000 K and 5,600 K