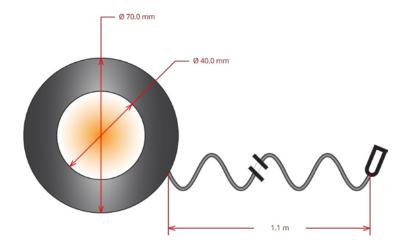

## **Specifications**

| Output                        | 3,000 K        | 4,000 K        | 5,600 K        |
|-------------------------------|----------------|----------------|----------------|
| Beam Angle                    | 90°            | 90°            | 90°            |
| White Finish Brightness (lm)  | 100            | 120            | 125            |
| Silver Finish Brightness (lm) | 95             | 115            | 110            |
| Black Finish Brightness (lm)  | 85             | 100            | 100            |
| White Finish Efficacy (Im/W)  | 55.6           | 66.7           | 69.4           |
| Silver Finish Efficacy (lm/W) | 52.8           | 63.9           | 61.1           |
| Black Finish Efficacy (lm/W)  | 47.2           | 55.6           | 55.6           |
| Color Rendering Index         | 90+            | 90+            | 85+            |
| Color temperature             | 3,000 K        | 4,000 K        | 5,600 K        |
| Electrical                    |                |                |                |
| Voltage (DC)                  | 24             | 24             | 24             |
| Power (W)                     | 1.8            | 1.8            | 1.8            |
| LEDs per puck                 | 12             | 12             | 12             |
| Dimming Specifications        | Fully dimmable | Fully dimmable | Fully dimmable |
| Physical                      |                |                |                |
| Material                      | Aluminum       | Aluminum       | Aluminum       |
| Diameter (mm)                 | 70             | 70             | 70             |
| Height (mm)                   | 21             | 21             | 21             |
| Warranty                      | 1 year         | 1 year         | 1 year         |
| Rating                        | ETL, RoHS      | ETL, RoHS      | ETL, RoHS      |