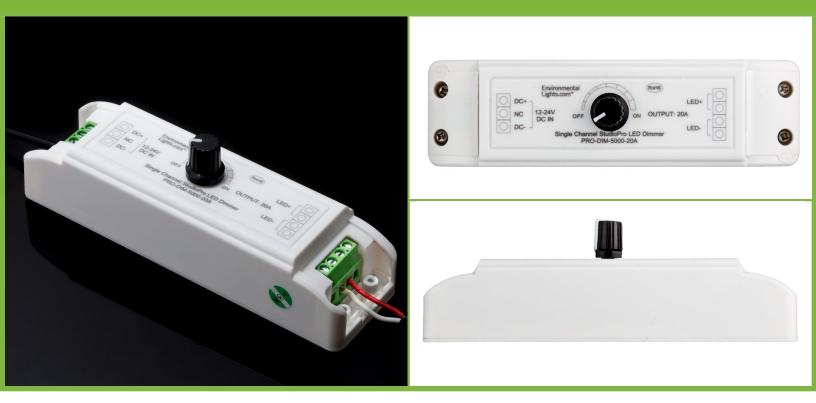

## Single Channel StudioPro LED Dimmer

## High-Capacity Single Channel LED Dimmer

The Single Channel StudioPro LED Dimmer is a simple yet powerful high-capacity LED dimmer. With a single knob on the top of the unit, you can dim up to 20 amps of LEDs from 100% brightness to fully off to achieve the perfect lighting for any installation. The design utilizes a 5kHz PWM frequency to ensure no visible flicker on camera. The Single Channel StudioPro LED Dimmer features dimming to achieve the exact look that is needed on set, stage or anywhere where precise lighting control matters. With a 20 Amp capacity, the entire load of a large installation can be placed on one dimmer, to ensure even and balanced lighting.

- 20 amp capacity
- 5Khz PWM frequency
- Fully dimmable from 100% to 0% brightness
- Dimmer knob clicks when fully off
- Control up to 240 Watts @ 12 VDC or 480 Watts @ 24 VDC
- PHX terminals
- Mounting holes on bottom