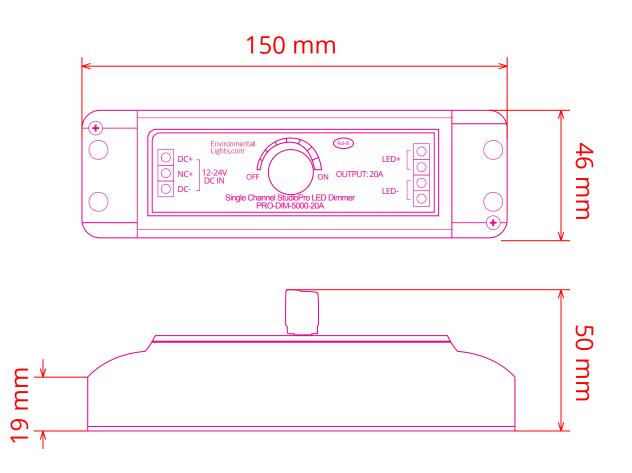

## **Specifications**

| Physical               | pro-dim-5000-20a         |
|------------------------|--------------------------|
| Outputs                | 2                        |
| Mounting Options       | Mounting holes on bottom |
| Mounting Hole Diameter | 3mm                      |
| Finish                 | White                    |
| Height (mm)            | 50                       |
| Length (mm)            | 150                      |
| Width (mm)             | 46                       |
| Warranty               | 3 years                  |
| Electrical             |                          |
| Input Voltage (VDC)    | 12 or 24                 |
| Max Current (A)        | 20                       |
| Max Power @ 12VDC (W)  | 240                      |
| Max Power @ 24VDC (W)  | 480                      |
| Output Frequency (Hz)  | 5,000                    |