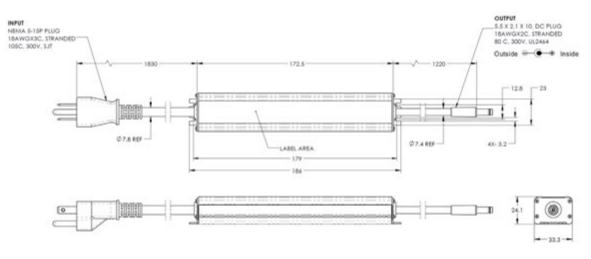

### Specifications

|                    | MicroMax VIM LED Adapter - 24 VDC - 90W |
|--------------------|-----------------------------------------|
|                    |                                         |
| Power (W)          | 90                                      |
| Finish             | Silver                                  |
| Length (mm)        | 179                                     |
| Width (mm)         | 33.3                                    |
| Height (mm)        | 24.1                                    |
| Input Voltage (V)  | 120 or 277 AC                           |
| Output Voltage (V) | 24 DC                                   |
| Input Current (mA) | 1,050                                   |
| Rating             | UL, CUL, FCC                            |
| Warranty           | 5 year                                  |