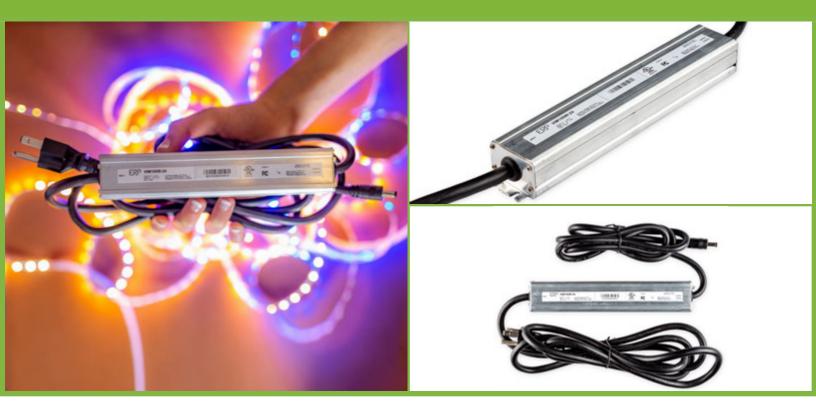

### Full Capacity, Small Footprint

The MicroMax VIM Adapter is one of smallest LED adapters available that can power up to 90W of 24 VDC LED lighting. This adapter has a small footprint and is incredibly efficient. It is a fantastic choice for use with indoor and outdoor LED signage applications. It can accept 120 or 277 VAC, so it can work in larger facilities with commercial voltage. It is ready to meet your low-voltage LED lighting needs with its full capacity 90W output, meaning you can power 90W of lighting without derating your power supply. It can be placed inside a cove, light fixture, SEG frame or lightbox to power your lights discreetly. It is UL listed and meets the rigorous standards for Class 2 installations.

- Max capacity of 90 watts
- UL listed Class 2 power supply
- Small footprint
- Accepts 120 or 270 VAC
- Requires secure installation on a flat metal baseplate or metal heat sink

Note: Due to their high power and small size, these adapters run hot to the touch during normal operation. Care should be taken when selecting placement inside of fixtures.