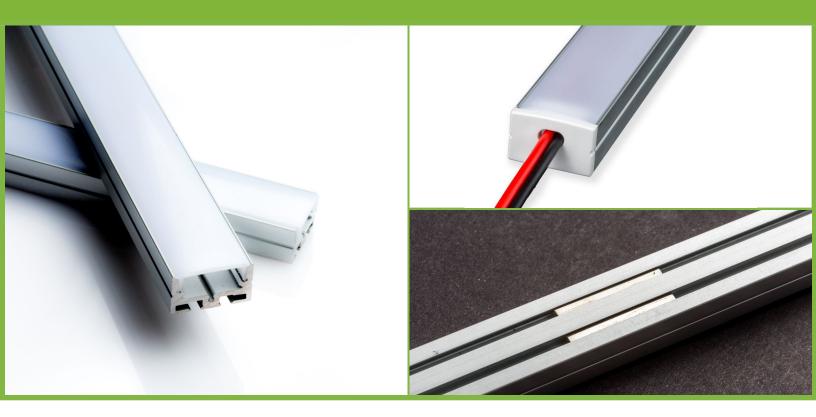

## Fast and Secure Installation

The LED Magnetic Channel System both simplifies the installation of LED strip light and provides a durable and rigid housing. The LED Magnetic Channel System reduces installation time by magnetically adhering to metal surfaces securely and without any additional hardware. The LED Magnetic Channel System includes two elements: our high-quality, magnetic aluminum channel and a compatible frosted diffuser.

The magnets of the channel system come in pairs and hold each other in place. This results in the magnets not moving from their position in the channel, further strengthening the magnetic hold of the channel system. Additional magnets can be added to strengthen the hold of the channel system.

The MCS172-2m is perfect for any 10mm wide LED strip light product while the MCS173-2m is perfect for any 12mm wide LED strip light product. Simply peel the adhesive backing from the strip, install it into the channel and stick the magnetic channel onto a metal surface.