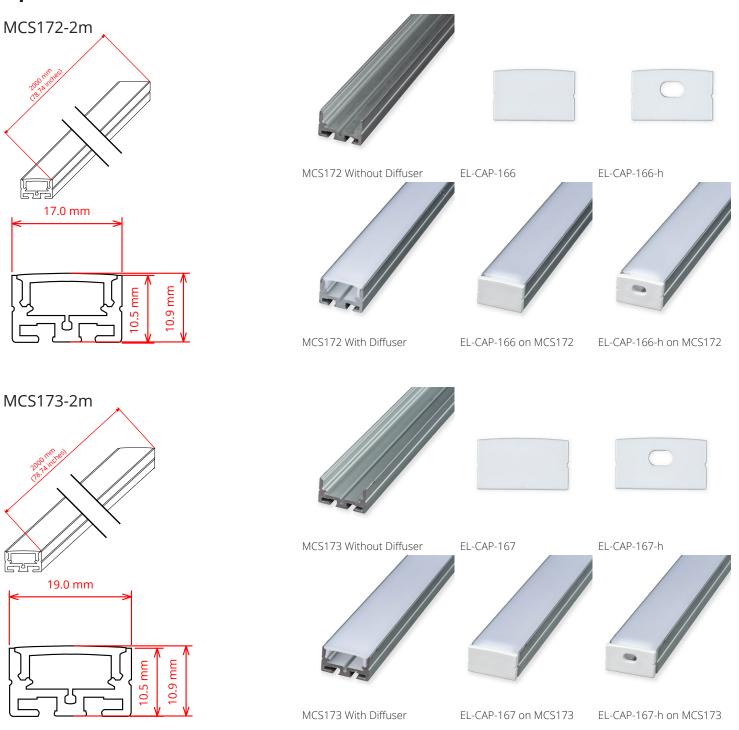

The MCS172-2m is perfect for any 10mm wide LED strip light product while the MCS173-2m is perfect for any 12mm wide LED strip light product. Simply peel the adhesive backing from the strip, install it into the channel and stick the magnetic channel onto a metal surface.

- Comes in 2 meter segments and can be cut to any length
- Includes aluminum channel, diffuser and magnets
- The frosted diffuser provides a diffused and finished look while protecting the LED strip light
- Compatible end caps are available (sold separately)
- Additional magnets sold separately

## Specifications - MCS172-2m, MCS173-2m

Magnets can be repositioned anywhere in the channel.