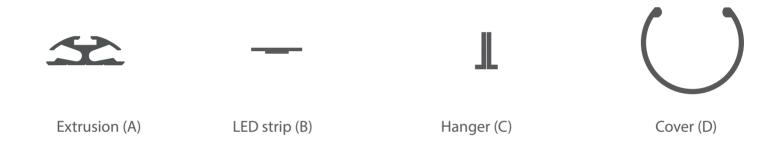

www.KlusDesign.com 1

**2.** Mount the LED strip (B) in the extrusion. 1. Drill a hole in the extrusion (A) to feed the power cable. cross-section top view **3.** Suspend the extrusion using the hangers (C) and a chosen suspension **5.** Connect power to the LED strips. Insert the cover (D) and the end caps (E). system. The hanger manual can be downloaded at klusdesign.com cross-section Ε top view D