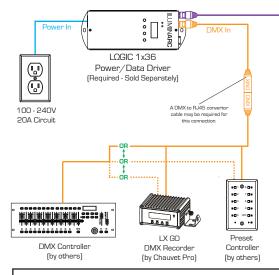

## Installation Notes:

- Max. drivers for 1 DMX Network: 32
- Install using plenum-grade CAT5/6 for power/data runs.
- Max. length of any power/data cable is 164' total length.
- Max. length between DMX source and the driver is 1000' total length.
- All power/data cables must be terminated at a fixture, not a splitter.
- For more information on DMX use and installation, please visit: www.iluminarc.com/reports/dmx-primer
- Connect any combination of LΩgic Series fixtures totalling up to 36 LEDs per output from the L $\Omega$ gic Series Driver (Tri-color LEDs count as 3 LEDs per lens).