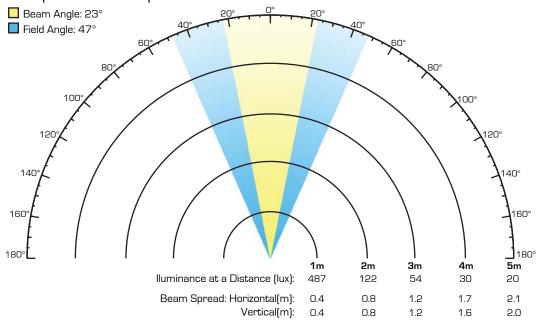

#### **LIGHT SOURCE & OPTICAL SPECIFICATIONS**

Light Source: 6 LEDs (2 red, 2 green, 2 blue) 1 W (350 mA)

Light Source Lifespan: 50,000 hours based on LED manufacturer's specifications

Installed Optics: 18° Beam Angle: 23° Field Angle: 47° Lumens: 121

Base Illuminance: 20 lux @ 5 m

Efficacy: 10.7 lm/W

Color Temperature Presets: N/A

Minimum Distance to Illuminated Surface: 4 in (92 mm)