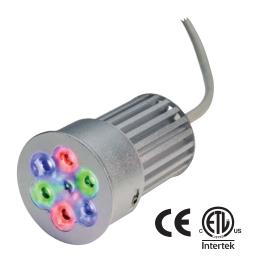

### ILUMIPOD LΩGIC 6 OPTIC 18 RGB

Item Number: 21006001

| Ø50mm [Ø1.97in] | Y60) |
|-----------------|------|
|                 |      |
|                 |      |

#### **LIGHT SOURCE & OPTICAL SPECIFICATIONS**

Light Source: 6 LEDs (2 red, 2 green, 2 blue) 1 W (350 mA)

Light Source Lifespan: 50,000 hours based on LED manufacturer's specifications

Installed Optics: 18° Beam Angle: 23° Field Angle: 47° Lumens: 121