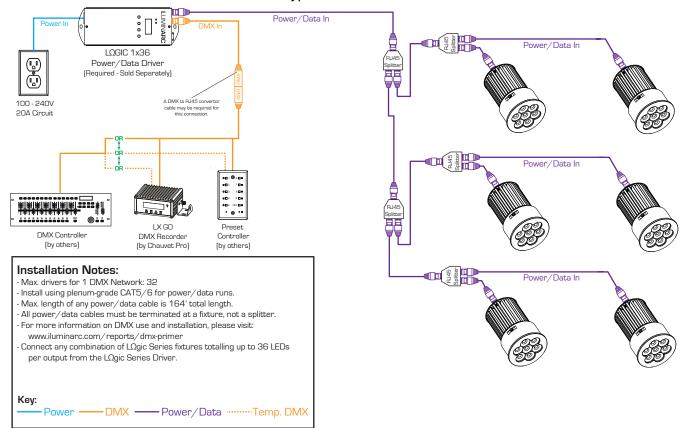

1.3 W, 350 mA @ 48 V
Power Supply: Electronic external
Dimmer: N/A
Power Linking: N/A
Power Connection: 6.6 ft [2 m] RJ45

#### THERMAL SPECIFICATIONS

Cooling: Convection

Startup Temperature Range: 68 °F to 104 °F (20 to 40) °C Operating Temperature Range: 68 °F to 104 °F (20 to 40) °C Storage Temperature Range: 68 °F to 104 °F (20 to 40) °C

#### **REGULATORY & VOLUNTARY QUALIFICATION**

Certification Listings: ETL, CE Environment: Dry location, IP20

Warranty: 36 month manufacturer's limited warranty (for covered regions only)

Product Web Page



# **ILUMINARC®**

### ILUMIPOD LΩGIC 6 OPTIC 18 RGB

Item Number: 21006001

| Project: |  |  |  |
|----------|--|--|--|

Date:\_\_\_\_\_Type:\_\_\_\_

## Ilumipod LΩGIC 6 Optic 18 RGB



## ILUMIPOD LΩGIC 6 OPTIC 18 RGB Typical Installation