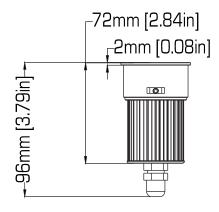

#### CONSTRUCTION& PHYSICAL SPECIFICATIONS

Diameter: 1.96 in (50 mm)
Height: 3.8 in (96 mm)
Weight: 0.4 lb (0.2 kg)
Color: Brushed aluminum
Ingress Protection Rating: IP20
Housing Material: Cast and extruded aluminum
Lens Cover: N/A