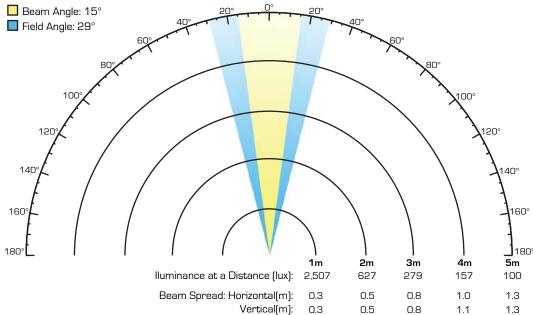

#### **LIGHT SOURCE & OPTICAL SPECIFICATIONS**

Light Source: 3 LEDs (warm white) 2.3 W (700 mA)

Light Source Lifespan: 50,000 hours based on LED manufacturer's specifications

Installed Optics: 25° Beam Angle: 15° Field Angle: 29° Lumens: 250

Base Illuminance: 100 lux @ 5 m

Efficacy: 25.5 lm/W

Color Temperature Presets: 3,100 K

Minimum Distance to Illuminated Surface: 4 in [92 mm]