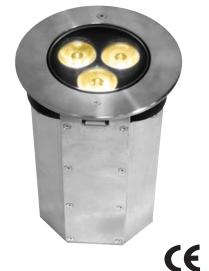

### CONSTRUCTION& PHYSICAL SPECIFICATIONS

Diameter: 6.0 in (153 mm)

Height: 7 in (178 mm) (mounted in pour kit)

Weight: 4.6 lb (2 kg)

Color: Brushed stainless steel Ingress Protection Rating: IP67

Housing Material: Cast aluminum, stainless steel

#### **REGULATORY & VOLUNTARY QUALIFICATION**

Certification Listings: MET, CE Environment: Wet location, IP67

Warranty: 36 month manufacturer's limited warranty (for covered regions only)

Product Web Page