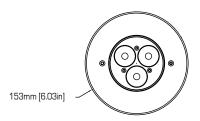

### CONSTRUCTION& PHYSICAL SPECIFICATIONS

Diameter: 6.0 in (153 mm)

Height: 7 in (178 mm) (mounted in pour kit)

Weight: 4.6 lb (2 kg)

Color: Brushed stainless steel Ingress Protection Rating: IP67

Housing Material: Cast aluminum, stainless steel