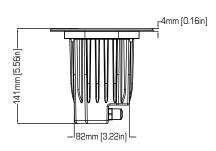

### CONSTRUCTION& PHYSICAL SPECIFICATIONS

Diameter: 6.0 in (153 mm)

Height: 7 in (178 mm) (mounted in pour kit)

Weight: 4.6 lb (2 kg)

Color: Brushed stainless steel Ingress Protection Rating: IP67

Housing Material: Cast aluminum, stainless steel