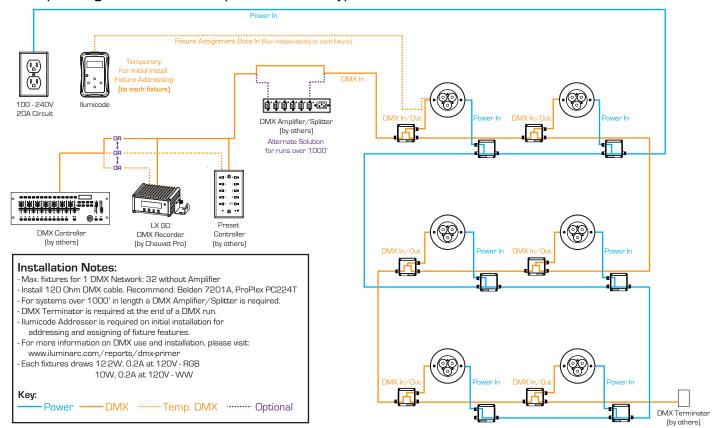

nic internal

Dimmer: Electronic Power Linking: N/A

Client:

Power Connection: 9.8 ft (3 m) Waterproof cable

### THERMAL SPECIFICATIONS

Cooling: Convection

Startup Temperature Range: -4 °F to 113 °F (-20 to 45) °C Operating Temperature Range: -40 °F to 113 °F (-40 to 45) °C Storage Temperature Range: -40 °F to 167 °F (-40 to 75) °C

#### **REGULATORY & VOLUNTARY QUALIFICATION**

Certification Listings: MET, CE Environment: Wet location, IP67

Warranty: 36 month manufacturer's limited warranty (for covered regions only)

Product Web Page



# **ILUMINARC®**

## **IILUMIPOD INGROUND Tri-3 IP OPTIC 25 WW**

Item Number: 01630585

| Project:_ |  |  |  |
|-----------|--|--|--|
| ,         |  |  |  |

Type:

Client:

Date:





## Ilumipod Inground Tri-3 IP Optic 25 WW Typical Installation