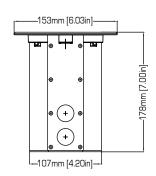

### CONSTRUCTION& PHYSICAL SPECIFICATIONS

Diameter: 6.0 in (153 mm)

Height: 7 in (178 mm) (mounted in pour kit)

Weight: 4.6 lb (2 kg)

Color: Brushed stainless steel Ingress Protection Rating: IP67

Housing Material: Cast aluminum, stainless steel

## Ilumipod Inground Tri-3 IP Optic 25 WW Typical Installation