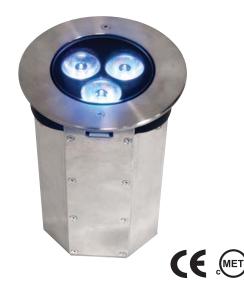

## **ILUMIPOD INGROUND Tri-3 IP OPTIC 25 RGB**

Item Number: 11003001

| Project: |        |
|----------|--------|
|          |        |
| Date:    | _Type: |

## **CONSTRUCTION& PHYSICAL SPECIFICATIONS**

Diameter: 6.0 in (153 mm)

Height: 7 in (178 mm) (mounted in pour kit)

Weight: 4.6 lb (2 kg)

Color: Brushed stainless steel Ingress Protection Rating: IP67

Housing Material: Cast aluminum, Stainless steel