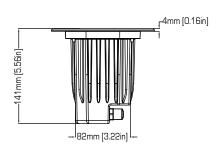

## **CONSTRUCTION& PHYSICAL SPECIFICATIONS**

Diameter: 6.0 in (153 mm)

Height: 7 in (178 mm) (mounted in pour kit)

Weight: 4.6 lb (2 kg)

Color: Brushed stainless steel Ingress Protection Rating: IP67

Housing Material: Cast aluminum, Stainless steel