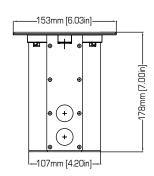

## **CONSTRUCTION& PHYSICAL SPECIFICATIONS**

Diameter: 6.0 in (153 mm)

Height: 7 in (178 mm) (mounted in pour kit)

Weight: 4.6 lb (2 kg)

Color: Brushed stainless steel Ingress Protection Rating: IP67

Housing Material: Cast aluminum, Stainless steel

## llumipod Inground Tri-3 IP Optic 25 RGB Typical Installation