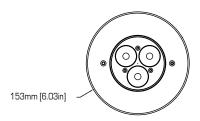

## **CONSTRUCTION& PHYSICAL SPECIFICATIONS**

Diameter: 6.0 in (153 mm)

Height: 7 in (178 mm) (mounted in pour kit)

Weight: 4.6 lb (2 kg)

Color: Brushed stainless steel Ingress Protection Rating: IP67

Housing Material: Cast aluminum, Stainless steel