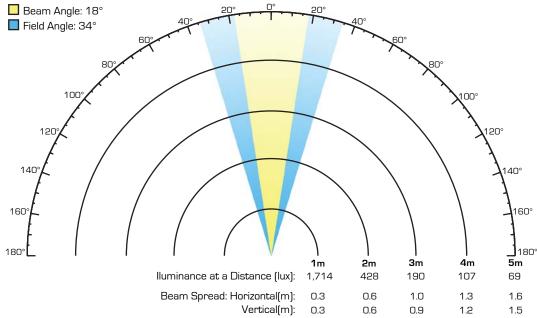

#### **LIGHT SOURCE & OPTICAL SPECIFICATIONS**

Light Source: 3 LEDs (tri-color, RGB) 3 W (1,050 mA)

Light Source Lifespan: 50,000 hours based on LED manufacturer's specifications

Installed Optics: 25° Beam Angle: 18° Field Angle: 34° Lumens: 215

Base Illuminance: 69 lux @ 5 m

Efficacy: 17.6 lm/W

Color Temperature Presets: N/A

Minimum Distance to Illuminated Surface: 4 in (92 mm)