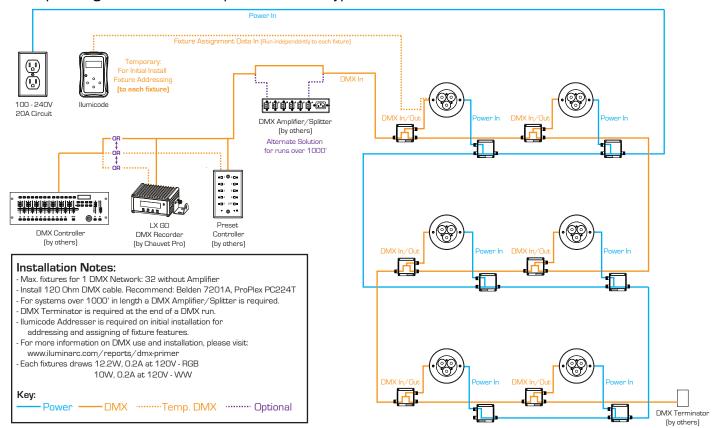

nic internal

Dimmer: Electronic Power Linking: N/A

Client:

Power Connection: 9.8 ft (3 m) Waterproof cable

## THERMAL SPECIFICATIONS

Cooling: Convection

Startup Temperature Range: -4 °F to 113 °F (-20 to 45) °C Operating Temperature Range: -40 °F to 113 °F [-40 to 45] °C Storage Temperature Range: -40 °F to 167 °F (-40 to 75) °C

### **REGULATORY & VOLUNTARY QUALIFICATION**

Certification Listings: MET, CE Environment: Wet location, IP67

Warranty: 36 month manufacturer's limited warranty (for covered regions only)

**Product** Web Page



# **ILUMINARC®**

## IILUMIPOD INGROUND Tri-3 IP OPTIC 25 RGB

Item Number: 11003001

| Project:_ |  |  |  |
|-----------|--|--|--|
| , -       |  |  |  |

Type:

Client:

Date:





## llumipod Inground Tri-3 IP Optic 25 RGB Typical Installation