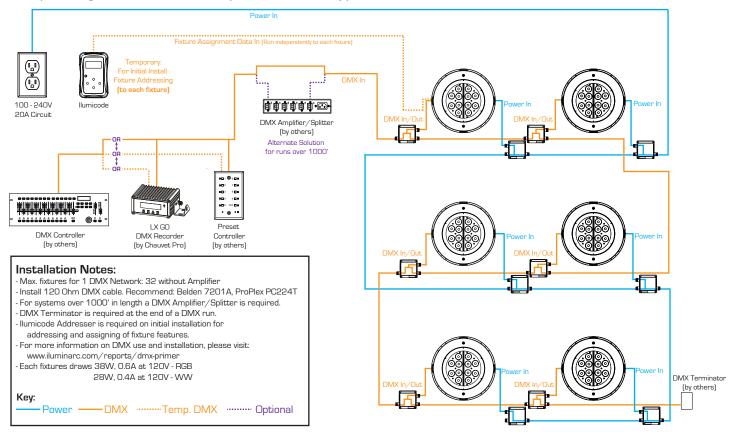

at 120 V

40 W, 0.3 A at 230 V

Power Supply: Electronic internal

Dimmer: Electronic Power Linking: N/A

## THERMAL SPECIFICATIONS

Cooling: Convection

Startup Temperature Range: -4 °F to 113 °F (-20 to 45) °C Operating Temperature Range: -40 °F to 113 °F (-40 to 45) °C Storage Temperature Range: -40 °F to 167 °F (-40 to 75) °C

## **REGULATORY & VOLUNTARY QUALIFICATION**

Certification Listings: MET, CE Environment: Wet location, IP67

Warranty: 36 month manufacturer's limited warranty (for covered regions only)

Product Web Page



# **ILUMINARC®**

# ILUMIPOD INGROUND Tri-12 IP OPTIC 25 RGB

Item Number: 11012001

| Project: |  |  |  |
|----------|--|--|--|
| •        |  |  |  |

Date:\_\_\_\_\_Type:\_\_\_\_

Client:



# llumipod Inground Tri-12 IP Optic 25 RGB Typical Installation