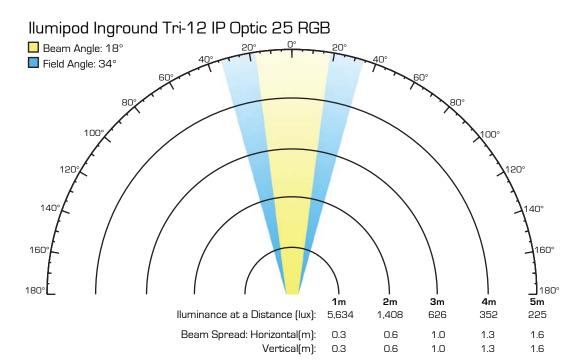

### **LIGHT SOURCE & OPTICAL SPECIFICATIONS**

Light Source: 12 LEDs (tri-color, RGB) 3 W (1,050 mA)

Light Source Lifespan: 50,000 hours based on LED manufacturer's specifications

Installed Optics: 25° Beam Angle: 18° Field Angle: 34° Lumens: 679

Base Illuminance: 225 lux at 5 m

Efficacy: 17.4 lm/W

Color Temperature Presets: N/A

Minimum Distance to Illuminated Surface: 4 in (92 mm)