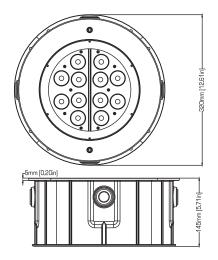

## **CONSTRUCTION & PHYSICAL SPECIFICATIONS**

Diameter: 12.6 in (320 mm)

Height: 5.7 in (145 mm) (mounted in pour kit)

Weight: 17.6 lb (8 kg) Color: Brushed stainless steel Ingress Protection Rating: IP67

Housing Material: Cast aluminum, Stainless steel

Lens Cover: Drive-over rated glass Installation Orientation: Any