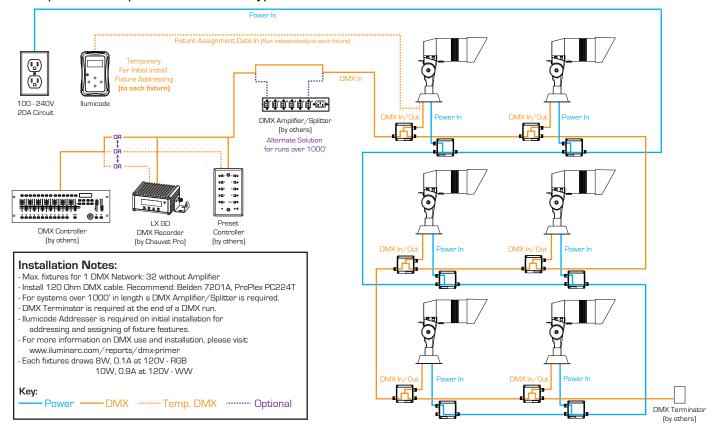

, 0.1 A @ 120 V 8 W. 0.1 A @ 230 V

Power Supply: Electronic internal

Dimmer: Electronic Power Linking: N/A

Power Connection: 9.8 ft (3 m) Waterproof cable

## THERMAL SPECIFICATIONS

Cooling: Convection

Startup Temperature Range: -4 °F to 113 °F (-20 to 45) °C Operating Temperature Range: -40 °F to 113 °F (-40 to 45) °C Storage Temperature Range: -40 °F to 167 °F (-40 to 75) °C

#### **REGULATORY & VOLUNTARY QUALIFICATION**

Certification Listings: ETL, CE Environment: Wet location, IP67

Warranty: 36 month manufacturer's limited warranty (for covered regions only)

**Product** Web Page



# **ILUMINARC®**

## **ILUMIPOD 7 IP OPTIC 18 RGBW**

Item Number: 11007008

| D: |  |  |  |
|----|--|--|--|

Client:

Project:

Date: Type:





## Ilumipod 7 IP Optic 18 RGBW Typical Installation