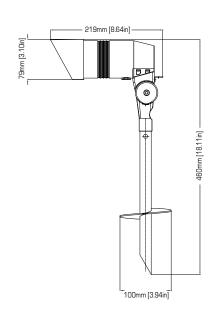

### CONSTRUCTION& PHYSICAL SPECIFICATIONS

Length: 8.6 in (219 mm) Width: 3 in (79 mm)

Height: 8 in (205 mm) with base; 16 in (456 mm) with spike

Weight: 4.3 lb (1.9 kg)

Color: Black

Ingress Protection Rating: IP67 Housing Material: Cast aluminum Lens Cover: Impact resistant glass Installation Orientation: Any