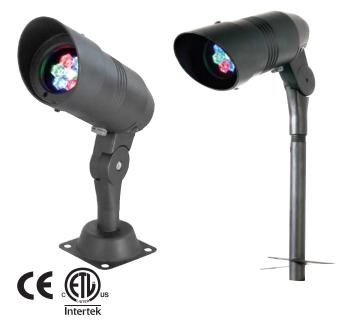

### CONSTRUCTION& PHYSICAL SPECIFICATIONS

Length: 8.6 in (219 mm) Width: 3 in (79 mm)

Height: 8 in (205 mm) with base; 16 in (456 mm) with spike

Weight: 4.3 lb (1.9 kg)

Color: Black

Ingress Protection Rating: IP67 Housing Material: Cast aluminum Lens Cover: Impact resistant glass Installation Orientation: Any

## Ilumipod 7 IP Optic 18 RGBW Typical Installation