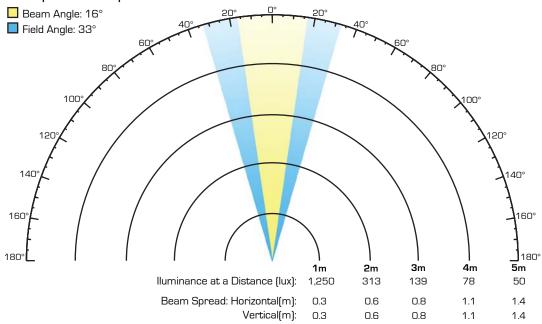

### **LIGHT SOURCE & OPTICAL SPECIFICATIONS**

Light Source: 7 LEDs (2 red, 2 green, 2 blue, 1 white) 1 W (350 mA)

Light Source Lifespan: 50,000 hours based on LED manufacturer's specifications

Installed Optics: 18° Beam Angle: 16° Field Angle: 33° Lumens: 137

Base Illuminance: 50 lux @ 5 m

Efficacy: 15 lm/W

Color Temperature Presets: N/A

Minimum Distance to Illuminated Surface: 4 in (92 mm)