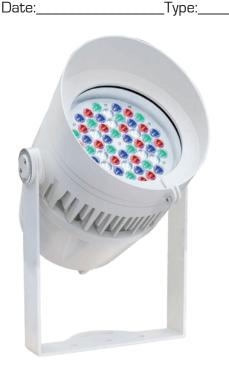

## ILUMIPOD 54g2 IP OPTIC 30 RGBW

Item Number: 01630930

| O.I.O. I.O. | <br> | <br> |  |
|-------------|------|------|--|
|             |      |      |  |
| Project:    | <br> | <br> |  |
|             |      |      |  |
|             |      |      |  |

#### **LIGHT SOURCE & OPTICAL SPECIFICATIONS**

Light Source: 54 LEDs (15 red, 15 green, 15 blue, 9 white) 3 W (930 mA) Light Source Lifespan: 50,000 hours based on LED manufacturer's specifications

Installed Optics: 30° Beam Angle: 21° Field Angle: 40° Lumens: 4,570