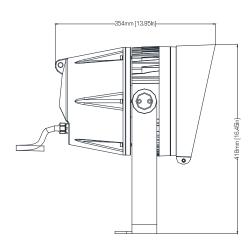

### **CONSTRUCTION& PHYSICAL SPECIFICATIONS**

Length: 14 in (354 mm) Width: 11.2 in (284 mm) Height: 16.5 in (418 mm) Weight: 21.8 lb (9.9 kg) Color: Off white

Ingress Protection Rating: IP67 Housing Material: Cast aluminum Lens Cover: Impact resistant glass Installation Orientation: Any