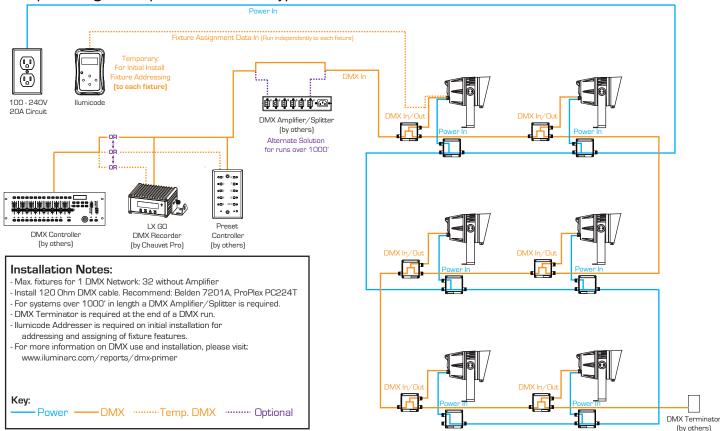

ower Supply: Electronic internal

Dimmer: Electronic Power Linking: N/A

Client:

Power Connection: 6.25 ft (1.9 m) Waterproof cable

## THERMAL SPECIFICATIONS

Cooling: Convection

Startup Temperature Range: -4 °F to 113 °F (-20 to 45) °C Operating Temperature Range: -40 °F to 113 °F (-40 to 45) °C Storage Temperature Range: -40 °F to 167 °F (-40 to 75) °C

#### **REGULATORY & VOLUNTARY QUALIFICATION**

Certification Listings: MET, CE Environment: Wet location, IP67

Warranty: 36 month manufacturer's limited warranty (for covered regions only)

# **ILUMINARC®**

# ILUMIPOD 54g2 IP OPTIC 30 RGBW

Item Number: 01630930

| ےlient: |  |  |  |  |
|---------|--|--|--|--|
| _       |  |  |  |  |

Project:

Date:\_\_\_\_\_Type:\_\_\_\_





## llumipod 54g2 IP Optic 30 RGBW Typical Installation