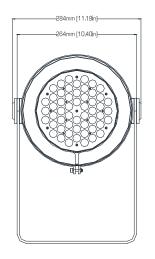

### **CONSTRUCTION& PHYSICAL SPECIFICATIONS**

Length: 14 in (354 mm) Width: 11.2 in (284 mm) Height: 16.5 in (418 mm) Weight: 21.8 lb (9.9 kg) Color: Off white

Ingress Protection Rating: IP67 Housing Material: Cast aluminum Lens Cover: Impact resistant glass Installation Orientation: Any