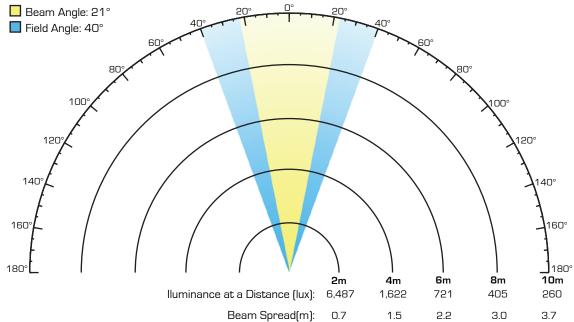

#### **LIGHT SOURCE & OPTICAL SPECIFICATIONS**

Light Source: 54 LEDs (15 red, 15 green, 15 blue, 9 white) 3 W (930 mA) Light Source Lifespan: 50,000 hours based on LED manufacturer's specifications

Installed Optics: 30° Beam Angle: 21° Field Angle: 40° Lumens: 4,570

Base Illuminance: 1.038 lux @ 5 m

Efficacy: 28.6 lm/W

Color Temperature Presets: N/A

Minimum Distance to Illuminated Surface: 4 in (92 mm)