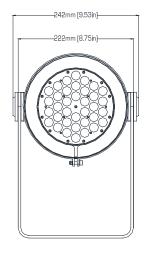

#### **LIGHT SOURCE & OPTICAL SPECIFICATIONS**

Light Source: 36 LEDs (10 red, 10 green, 10 blue, 6 white) 3 W (930 mA) Light Source Lifespan: 50,000 hours based on LED manufacturer's specifications

Installed Optics: 30° Beam Angle: 21° Field Angle: 40° Lumens: 3,097

### CONSTRUCTION& PHYSICAL SPECIFICATIONS

Length: 12.3 in (313 mm) Width: 9.5 in (242 mm) Height: 14 in (355 mm) Weight: 16.4 lb (7.5 kg) Color: Off white

Ingress Protection Rating: IP67 Housing Material: Cast aluminum Lens Cover: Impact resistant glass Installation Orientation: Any