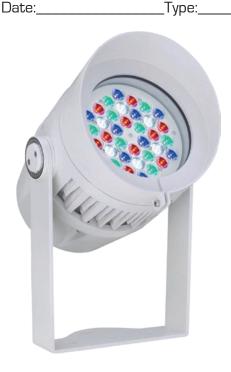

## ILUMIPOD 36g2 IP OPTIC 30 RGBW

Item Number: 01630929

| Client:  |  |
|----------|--|
|          |  |
| Project: |  |
| •        |  |

## ILUMIPOD 36g2 IP OPTIC 30 RGBW

Item Number: 01630929

Client:

Project:\_\_\_\_\_

Date:\_\_\_\_\_Type:\_\_\_\_