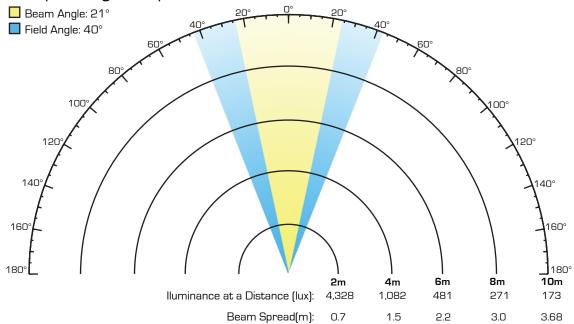

#### **LIGHT SOURCE & OPTICAL SPECIFICATIONS**

Light Source: 36 LEDs (10 red, 10 green, 10 blue, 6 white) 3 W (930 mA) Light Source Lifespan: 50,000 hours based on LED manufacturer's specifications

Installed Optics: 30° Beam Angle: 21° Field Angle: 40° Lumens: 3,097

Base Illuminance: 693 lux @ 5 m

Efficacy: 28.6 lm/W

Color Temperature Presets: N/A

Minimum Distance to Illuminated Surface: 4 in (92 mm)