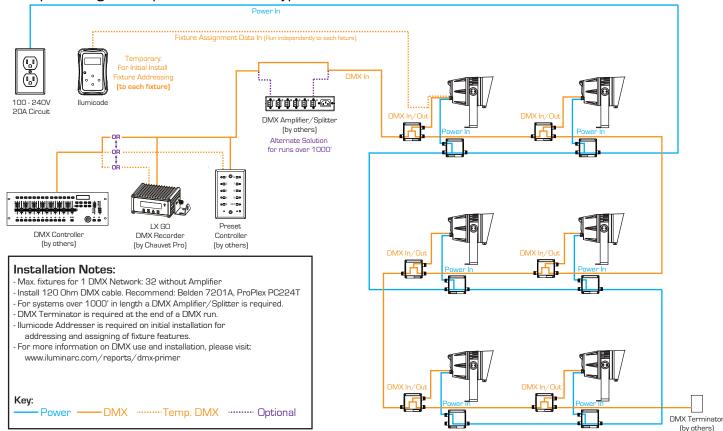

92 A @ 120 V 105 W, 0.49 A @ 230 V 104 W, 0.44 A @ 277 V

Power Supply: Electronic internal

Dimmer: Electronic Power Linking: N/A

Power Connection: 6.25 ft (1.9 m) Waterproof cable

#### THERMAL SPECIFICATIONS

Cooling: Convection

Startup Temperature Range: -4 °F to 113 °F (-20 to 45) °C Operating Temperature Range: -40 °F to 113 °F (-40 to 45) °C Storage Temperature Range: -40 °F to 167 °F (-40 to 75) °C

#### **REGULATORY & VOLUNTARY QUALIFICATION**

Certification Listings: MET, CE Environment: Wet location, IP67

Warranty: 36-month manufacturer's limited warranty (for covered regions only)

## **ILUMINARC®**

## ILUMIPOD 36g2 IP OPTIC 30 RGBW

Item Number: 01630929

Client:

Project:\_\_\_\_\_

Date:\_\_\_\_\_Type:\_\_\_\_





## llumipod 36g2 IP Optic 30 RGBW Typical Installation