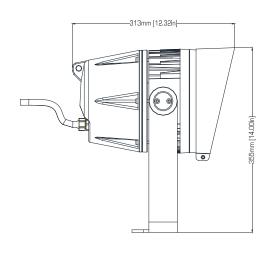

### CONSTRUCTION& PHYSICAL SPECIFICATIONS

Length: 12.3 in (313 mm) Width: 9.5 in (242 mm) Height: 14 in (355 mm) Weight: 16.4 lb (7.5 kg) Color: Off white

Ingress Protection Rating: IP67 Housing Material: Cast aluminum Lens Cover: Impact resistant glass Installation Orientation: Any