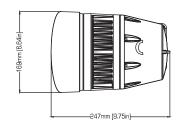

## CONSTRUCTION& PHYSICAL SPECIFICATIONS

Length: 9.8 in [247 mm] Width: 6.6 in [169 mm] Height: 12.3 in [313 mm] Weight: 11.6 lb [5.3 kg] Color: Off white

Ingress Protection Rating: IP67 Housing Material: Cast aluminum Lens Cover: Impact resistant glass Installation Orientation: Any