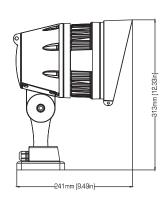

## CONSTRUCTION& PHYSICAL SPECIFICATIONS

Length: 9.8 in [247 mm] Width: 6.6 in [169 mm] Height: 12.3 in [313 mm] Weight: 11.6 lb [5.3 kg] Color: Off white

Ingress Protection Rating: IP67 Housing Material: Cast aluminum Lens Cover: Impact resistant glass Installation Orientation: Any