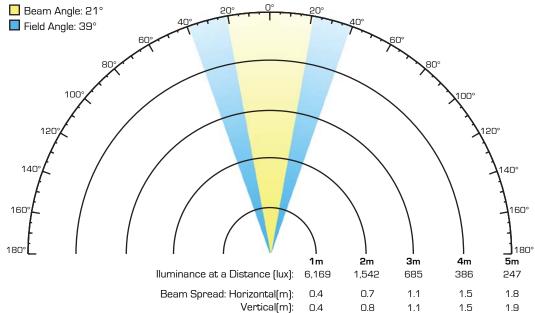

#### **LIGHT SOURCE & OPTICAL SPECIFICATIONS**

Light Source: 18 LEDs (warm white) 1 W (400 mA)

Light Source Lifespan: 50,000 hours based on LED manufacturer's specifications

Installed Optics: 30° Beam Angle: 21° Field Angle: 39° Lumens: 1,332

Base Illuminance: 247 lux @ 5 m

Efficacy: 30.9 lm/W

Color Temperature Presets: 3,100 K

Minimum Distance to Illuminated Surface: 4 in (92 mm)