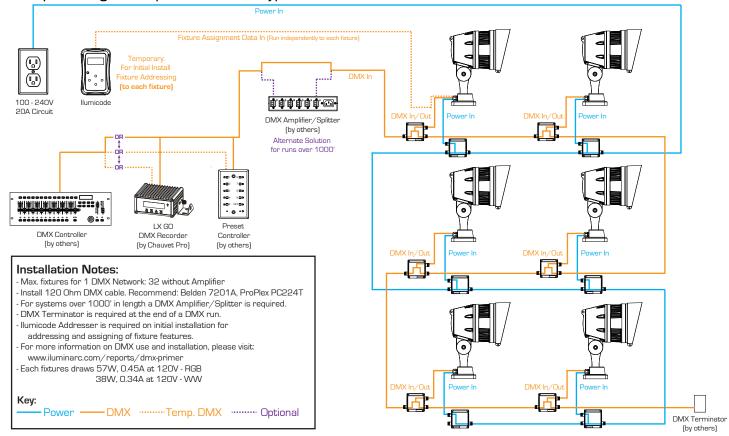

immer: Electronic Power Linking: N/A

Client:

Power Connection: 9.6 ft (2.92 m) Waterproof cable

## THERMAL SPECIFICATIONS

Cooling: Convection

Startup Temperature Range: -4 °F to 113 °F (-20 to 45) °C Operating Temperature Range: -40 °F to 113 °F (-40 to 45) °C Storage Temperature Range: -40 °F to 167 °F (-40 to 75) °C

#### **REGULATORY & VOLUNTARY QUALIFICATION**

Certification Listings: MET, CE Environment: Wet location, IP67

Warranty: 36 month manufacturer's limited warranty (for covered regions only)

Product Web Page



# **ILUMINARC®**

# ILUMIPOD 18g2 IP OPTIC 30 WW

Item Number: 01630570

| ⊃roject:_ |      |      |  |
|-----------|------|------|--|
| . 0,000   | <br> | <br> |  |

Date:\_\_\_\_\_Type:\_\_\_\_

Client:





# llumipod 18g2 IP Optic 30 WW Typical Installation