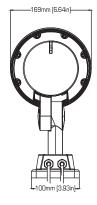

## CONSTRUCTION& PHYSICAL SPECIFICATIONS

Length: 9.8 in [247 mm] Width: 6.6 in [169 mm] Height: 12.3 in [313 mm] Weight: 11.6 lb [5.3 kg] Color: Off white

Ingress Protection Rating: IP67 Housing Material: Cast aluminum Lens Cover: Impact resistant glass Installation Orientation: Any