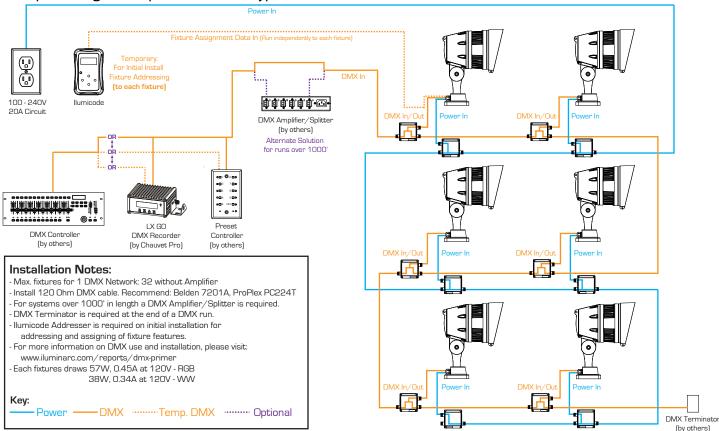

mmer: Electronic Power Linking: N/A

Client:

Date:

Power Connection: 9.6 ft (2.92 m) Waterproof cable

## THERMAL SPECIFICATIONS

Cooling: Convection

Startup Temperature Range: -4 °F to 113 °F (-20 to 45) °C Operating Temperature Range: -40 °F to 113 °F (-40 to 45) °C Storage Temperature Range: -40 °F to 167 °F (-40 to 75) °C

#### **REGULATORY & VOLUNTARY QUALIFICATION**

Certification Listings: MET, CE Environment: Wet location, IP67

Warranty: 36 month manufacturer's limited warranty (for covered regions only)

Product Web Page



# **ILUMINARC®**

# ILUMIPOD 18g2 IP OPTIC 30 RGB

Item Number: 01630554

| Client: |  |  |  |
|---------|--|--|--|
| -       |  |  |  |
|         |  |  |  |

Project:

Date:\_\_\_\_\_Type:\_\_\_\_





# Ilumipod 18g2 IP Optic 30 RGB Typical Installation