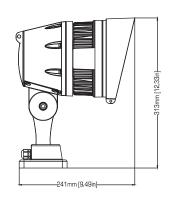

## CONSTRUCTION& PHYSICAL SPECIFICATIONS

Length: 9.8 in (247 mm) Width: 6.6 in (169 mm) Height: 12.3 in (313 mm) Weight: 11.6 lb (5.3 kg) Color: Off white

Ingress Protection Rating: IP67 Housing Material: Cast aluminum Lens Cover: Impact resistant glass Installation Orientation: Any

# Ilumipod 18g2 IP Optic 30 RGB Typical Installation