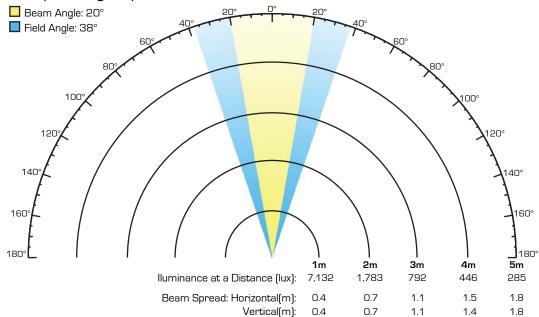

#### **LIGHT SOURCE & OPTICAL SPECIFICATIONS**

Light Source: 18 LEDs (6 red, 6 green, 6 blue) 2 to 3 W (700 to 1,000 mA) Light Source Lifespan: 50,000 hours based on LED manufacturer's specifications

Installed Optics: 30° Beam Angle: 20° Field Angle: 38° Lumens: 1,227

Base Illuminance: 285 lux @ 5 m

Efficacy: 21.6 lm/W

Color Temperature Presets: N/A

Minimum Distance to Illuminated Surface: 4 in (92 mm)