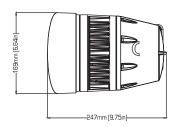

## CONSTRUCTION& PHYSICAL SPECIFICATIONS

Length: 9.8 in (247 mm) Width: 6.6 in (169 mm) Height: 12.3 in (313 mm) Weight: 11.6 lb (5.3 kg) Color: Off white

Ingress Protection Rating: IP67 Housing Material: Cast aluminum Lens Cover: Impact resistant glass Installation Orientation: Any