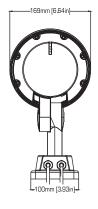

## CONSTRUCTION& PHYSICAL SPECIFICATIONS

Length: 9.8 in (247 mm) Width: 6.6 in (169 mm) Height: 12.3 in (313 mm) Weight: 11.6 lb (5.3 kg) Color: Off white

Ingress Protection Rating: IP67 Housing Material: Cast aluminum Lens Cover: Impact resistant glass Installation Orientation: Any