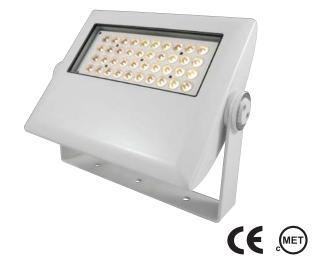

## **ILUMIPANEL 40 IP OPTIC 30 WW**

Item Number: 01620629

#### **LIGHT SOURCE & OPTICAL SPECIFICATIONS**

Light Source: 40 LEDs (warm white) 1 W (400 mA)

Light Source Lifespan: 50,000 hours based on LED manufacturer's specifications

Installed Optics: 30° Beam Angle: 20° Field Angle: 39° Lumens: 2,836