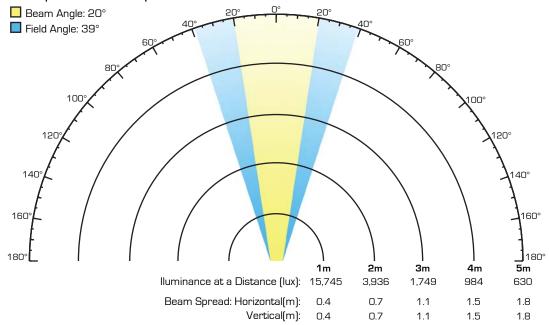

9 A @ 120 V  $101 \ W, 0.47 \ A \ @ 230 \ V$ 

Power Supply: Electronic internal

Dimmer: Electronic Power Linking: N/A

Power Connection: 10.6 ft (3.2 m) Waterproof cable

## THERMAL SPECIFICATIONS

Cooling: Convection

Startup Temperature Range: -4 °F to 113 °F (-20 to 45) °C Operating Temperature Range: -40 °F to 113 °F (-40 to 45) °C Storage Temperature Range: -40 °F to 167 °F (-40 to 75) °C

#### **REGULATORY & VOLUNTARY QUALIFICATION**

Certification Listings: MET, CE Environment: Wet location, IP67

Warranty: 36 month manufacturer's limited warranty (for covered regions only)

Product Web Page



# **ILUMINARC®**

## **ILUMIPANEL 40 IP OPTIC 30 WW**

Item Number: 01620629

| Project:_ |  |  |  |
|-----------|--|--|--|
| ,         |  |  |  |

Date:\_\_\_\_\_Type:\_\_\_\_

Client:





## Ilumipanel 40 IP Optic 30 WW Typical Installation