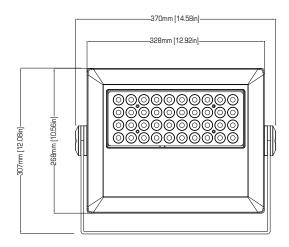

## CONSTRUCTION& PHYSICAL SPECIFICATIONS

Length: 14.6 in (371 mm) Width: 3.3 in (82 mm) Height: 12 in (306 mm) Weight: 18.3 lb (8.3 kg) Color: Off white

Ingress Protection Rating: IP67 Housing Material: Cast aluminum Lens Cover: Impact resistant glass Installation Orientation: Any