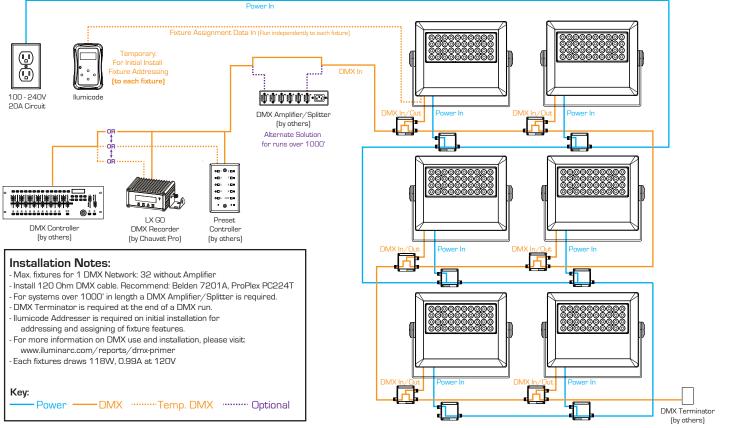

#### CONTROL SPECIFICATIONS

Control Protocol: USITT DMX-512a Control Channels: 1, 3, 4 or 7 Operating Modes: Selectable personalities Solid (1-channel): dimmer Arc 1 (3-channel): red, green, blue Arc 1+D (4-channel): dimmer, red, green, blue Arc Full (7-channel): dimmer, red, green, blue, color macros, strobe, dimming speed Stand Alone Control: N/A Remote Addresser: Ilumicode Data Connection: 11.2 ft (3.4 m) Waterproof cable

#### ELECTRICAL SYSTEM SPECIFICATIONS

Input Voltage: 100 to 240 VAC, 50/60 Hz (auto-ranging) Power and Current: 118 W, 0.99 A @ 120 V 113 W, 0.52 A @ 230 V Power Supply: Electronic internal

Dimmer: Electronic Power Linking: N/A Power Connection: 10.6 ft (3.2 m) Waterproof cable