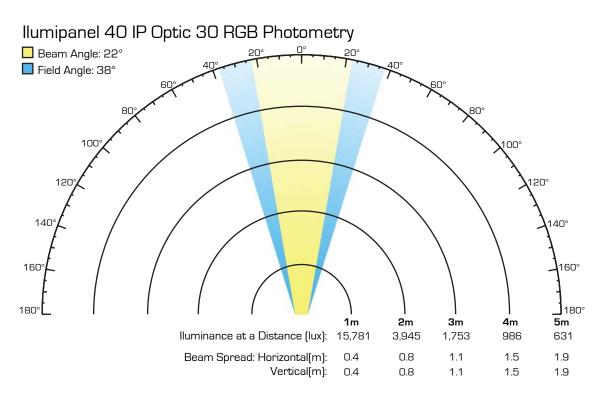

Beam Angle: 22° Field Angle: 38° Lumens: 2,680 Base Illuminance 631 lux @ 5 m Efficacy: 22.75 lm/W Color Temperature Presets: Built-in Minimum Distance to Illuminated Surface: 4 in (92 mm)