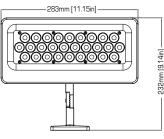

### CONSTRUCTION& PHYSICAL SPECIFICATIONS

Length: 11.1 in (283 mm) Width: 3.4 in (87 mm) Height: 9.3 in (235 mm) Weight: 6.5 lb (3 kg) Color: Off white

Ingress Protection Rating: IP67 Housing Material: Cast aluminum Lens Cover: Impact resistant glass Installation Orientation: Any