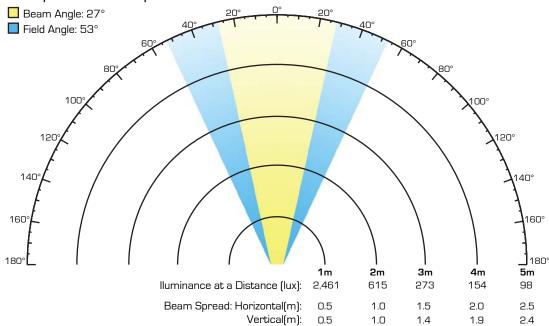

#### **LIGHT SOURCE & OPTICAL SPECIFICATIONS**

Light Source: 28 LEDs (10 red, 9 green, 9 blue) 1 W (350 mA)

Light Source Lifespan: 50,000 hours based on LED manufacturer's specifications

Installed Optics: 30° Beam Angle: 27° Field Angle: 53° Lumens: 719

Base Illuminance: 98 lux @ 5 m

Efficacy: 21.1 lm/W

Color Temperature Presets: N/A

Minimum Distance to Illuminated Surface: 4 in (92 mm)