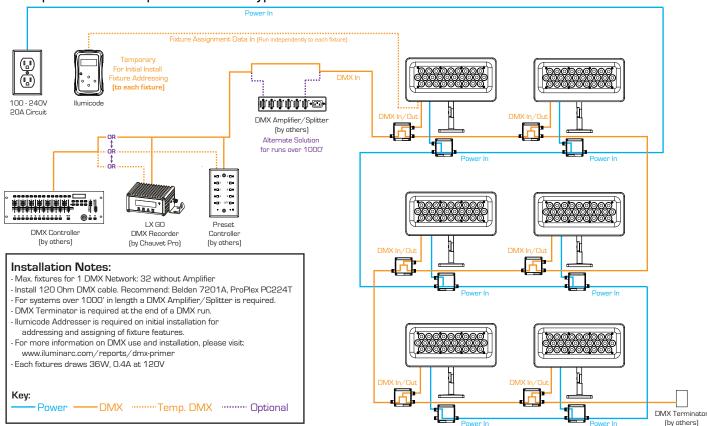

V

Power Supply: Electronic internal

Dimmer: Electronic Power Linking: N/A

Client:

Power Connection: 9.8 ft (3 m) Waterproof cable

## THERMAL SPECIFICATIONS

Cooling: Convection

Startup Temperature Range: -4 °F to 113 °F (-20 to 45) °C Operating Temperature Range: -40 °F to 113 °F (-40 to 45) °C Storage Temperature Range: -40 °F to 167 °F (-40 to 75) °C

#### **REGULATORY & VOLUNTARY QUALIFICATION**

Certification Listings: MET, CE Environment: Wet location, IP67

Warranty: 36 month manufacturer's limited warranty (for covered regions only)

Product Web Page



# **ILUMINARC®**

# **ILUMIPANEL 28 IP OPTIC 30 RGB**

Item Number: 01620438

| Project: |  |  |  |  |
|----------|--|--|--|--|

Client:

Date:\_\_\_\_\_Type:\_\_\_\_





# Ilumipanel 28 IP Optic 30 RGB Typical Installation