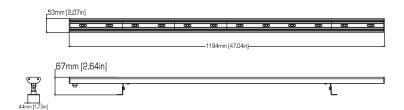

#### CONSTRUCTION& PHYSICAL SPECIFICATIONS

Length: 47 in (1.2 m)
Width: 2.1 in (53 mm)
Height: 2.6 in (67 mm)
Weight: 1.5 lb (0.7 kg)
Color: Brushed aluminum
Ingress Protection Rating: IP20
Housing Material: Extruded aluminum
Lens Cover: Frosted ABS plastic
Installation Orientation: Any