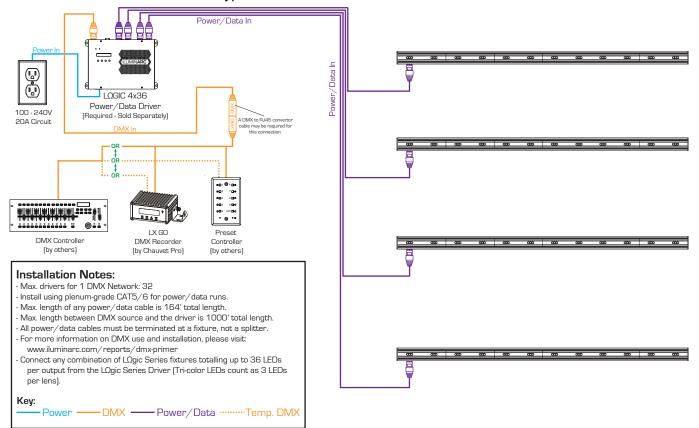

: Convection

Startup Temperature Range:  $68 \, ^{\circ}\text{F}$  to  $104 \, ^{\circ}\text{F}$  (20 to 40)  $^{\circ}\text{C}$  Operating Temperature Range:  $68 \, ^{\circ}\text{F}$  to  $104 \, ^{\circ}\text{F}$  (20 to 40)  $^{\circ}\text{C}$  Storage Temperature Range:  $68 \, ^{\circ}\text{F}$  to  $104 \, ^{\circ}\text{F}$  (20 to 40)  $^{\circ}\text{C}$ 

#### **REGULATORY & VOLUNTARY QUALIFICATION**

Certification Listings: ETL, CE Environment: Dry location, IP20

Warranty: 36 month manufacturer's limited warranty (for covered regions only)

Product Web Page



# **ILUMINARC®**

## ILUMILINE LΩGIC 36 RGB

Item Number: 22036001

| Client: |  |  |  |
|---------|--|--|--|
|         |  |  |  |

Project:

Date:\_\_\_\_\_Type:\_\_\_\_



# ILUMILINE LΩGIC 36 RGB Typical Installation