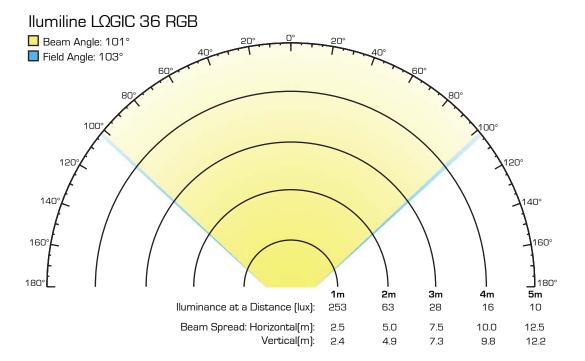

# LIGHT SOURCE & OPTICAL SPECIFICATIONS

Light Source: 36 LEDs (12 red, 12 green, 12 blue) 1 W (350 mA)

Light Source Lifespan: 50,000 hours based on LED manufacturer's specifications

Installed Optics: 120° Beam Angle: 101° Field Angle: 103° Lumens: 615

Base Illuminance: 10 lux @ 5 m Color Temperature Presets: N/A

Minimum Distance to Illuminated Surface: 4 in (92 mm)