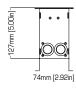

## **ILUMILINE INGROUND TRI-12 IP OPTIC 25 RGB**

Item Number: 12012007

| Project: |       |  |
|----------|-------|--|
| Date:    | Type: |  |

|   | 660mm [26.00in] — |   |     |
|---|-------------------|---|-----|
| • | 000000000000      | • |     |
|   |                   |   | ''ă |

## CONSTRUCTION& PHYSICAL SPECIFICATIONS

Length: 26 in (660 mm) Width: 3.7 in (96 mm) Height: 5 in (127 mm) Weight: 17.6 lb (8 kg) Color: Brushed stainless steel Ingress Protection Rating: IP67

Housing Material: Cast aluminum, stainless steel