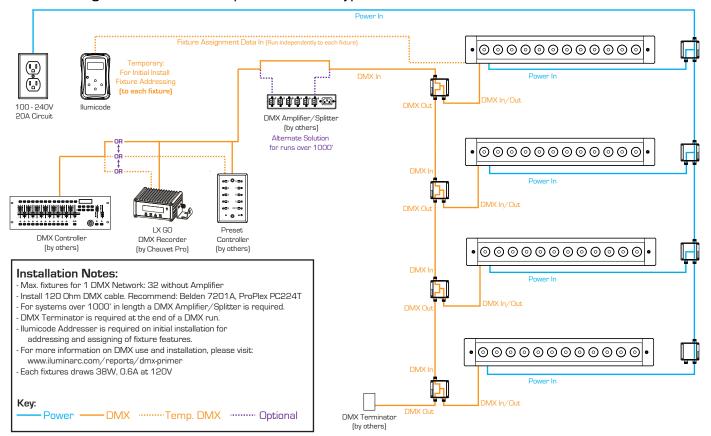

ic Power Linking: N/A

Client:

Power Connection: 9.8 ft (3 m)

## THERMAL SPECIFICATIONS

Cooling: Convection

Startup Temperature Range: -4 °F to 113 °F (-20 to 45) °C Operating Temperature Range: -40 F° to 113 °F (-40 to 45) °C Storage Temperature Range: -40 °F to 167 °F (-40 to 75) °C

#### **REGULATORY & VOLUNTARY QUALIFICATION**

Certification Listings: MET, CE Environment: Wet location, IP67

Warranty: 36 month manufacturer's limited warranty (for covered regions only)

Product Web Page



# **ILUMINARC®**

## **ILUMILINE INGROUND TRI-12 IP OPTIC 25 RGB**

Item Number: 12012007

| Project:   |      |      |  |
|------------|------|------|--|
| i i ojeco. | <br> | <br> |  |

Date:\_\_\_\_\_Type:\_\_\_\_

Client:





## Ilumiline Inground Tri-12 IP Optic 25 RGB Typical Installation