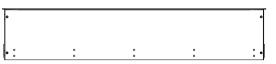

## **ILUMILINE INGROUND TRI-12 IP OPTIC 25 RGB**

Item Number: 12012007

| Project: |       |  |
|----------|-------|--|
| Date:    | Type: |  |

|   | 660mm [26.00in] — |   |     |
|---|-------------------|---|-----|
| • | 000000000000      | • |     |
|   |                   |   | ''ă |









#### **LIGHT SOURCE & OPTICAL SPECIFICATIONS**

Light Source: 12 LEDs (tri-color RGB) 3 W (1,050 mA)

Light Source Lifespan: 50,000 hours based on LED manufacturer's specifications

Installed Optics: 25° Beam Angle: 19° Field Angle: 37.5° Lumens: 879

Base Illuminance: 222 lux @ 5 m

Efficacy: 19.6 lm/W

Color Temperature Presets: N/A

Minimum Distance to Illuminated Surface: 4 in (92 mm)

## CONSTRUCTION& PHYSICAL SPECIFICATIONS

Length: 26 in (660 mm) Width: 3.7 in (96 mm) Height: 5 in (127 mm) Weight: 17.6 lb (8 kg) Color: Brushed stainless steel Ingress Protection Rating: IP67

Housing Material: Cast aluminum, stainless steel

Lens Cover: Impact resistant glass Installation Orientation: Any

### **CONTROL SPECIFICATIONS**

Control Protocol: USITT DMX-512a Control Channels: 1, 3,