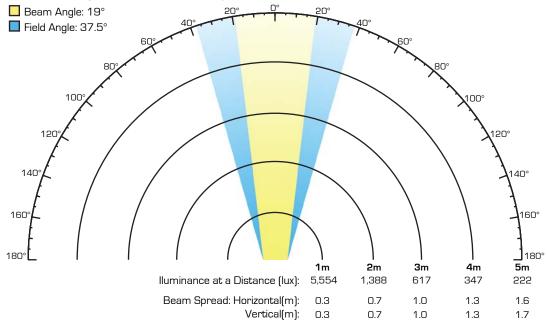

#### **LIGHT SOURCE & OPTICAL SPECIFICATIONS**

Light Source: 12 LEDs (tri-color RGB) 3 W (1,050 mA)

Light Source Lifespan: 50,000 hours based on LED manufacturer's specifications

Installed Optics: 25° Beam Angle: 19° Field Angle: 37.5° Lumens: 879

Base Illuminance: 222 lux @ 5 m

Efficacy: 19.6 lm/W

Color Temperature Presets: N/A

Minimum Distance to Illuminated Surface: 4 in (92 mm)