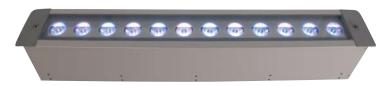

#### **LIGHT SOURCE & OPTICAL SPECIFICATIONS**

Light Source: 12 LEDs (tri-color RGB) 3 W (1,050 mA)

Light Source Lifespan: 50,000 hours based on LED manufacturer's specifications

Installed Optics: 25° Beam Angle: 19° Field Angle: 37.5° Lumens: 879

## CONSTRUCTION& PHYSICAL SPECIFICATIONS

Length: 26 in (660 mm) Width: 3.7 in (96 mm) Height: 5 in (127 mm) Weight: 17.6 lb (8 kg) Color: Brushed stainless steel Ingress Protection Rating: IP67

Housing Material: Cast aluminum, stainless steel