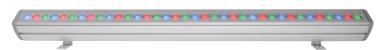

## **ILUMILINE 36 IP OPTIC 60x10 RGB**

Item Number: 12036005

| Project: |        |
|----------|--------|
| Date:    | _Type: |

#### **LIGHT SOURCE & OPTICAL SPECIFICATIONS**

Light Source: 36 LEDs (12 red, 12 green, 12 blue) 1 W (350 mA)

Light Source Lifespan: 50,000 hours based on LED manufacturer's specifications

Installed Optics: 60° x 10° Beam Angle: 46° x 21° Field Angle: 95° x 44° Lumens: 1,092