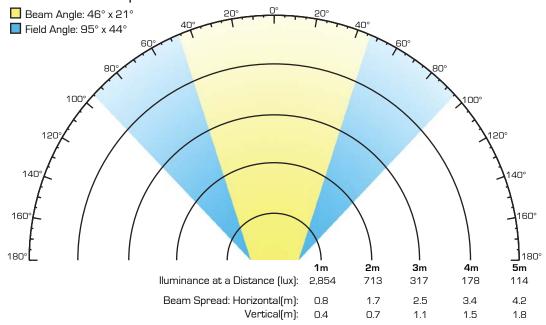

## Ilumiline 36 IP Optic 60x10 RGB Typical Installation

## **CONTROL SPECIFICATIONS**

Control Protocol: USITT DMX-512a Control Channels: 1, 3, 4 or 7

Operating Modes: Selectable personalities

Solid (1-channel): dimmer

Arc 1 (3-channel): red, green, blue

Arc 1+D (4-channel): dimmer, red, green, blue

Arc Full (7-channel): dimmer, red, green, blue, color macros, strobe,

dimming speed

Stand Alone Control: N/A Remote Addresser: Ilumicode

Data Connection: 9.8 ft (3 m) Waterproof cable

#### **ELECTRICAL SYSTEM SPECIFICATIONS**

Input Voltage: 100 to 240 VAC, 50/60 Hz (auto-ranging)

Power and Current: 43 W, 0.6 A @ 120 V 41 W, 0.4 A @ 230 V

Power Supply: Electronic internal

Dimmer: Electronic Power Linking: N/A