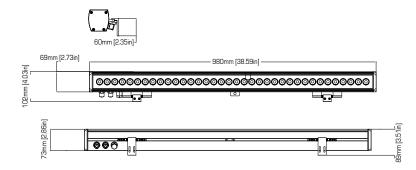

### **CONSTRUCTION& PHYSICAL SPECIFICATIONS**

Length: 38.6 in (980 mm) Width: 4 in (102 mm) Height: 3.5 in (89 mm) Weight: 10.3 lb (4.7 kg) Color: Brushed aluminum Ingress Protection Rating: IP67 Housing Material: Cast aluminum Lens Cover: Impact resistant glass Installation Orientation: Any