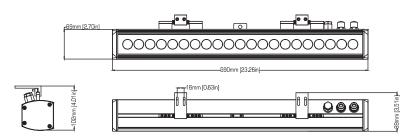

#### CONSTRUCTION& PHYSICAL SPECIFICATIONS

Length: 23.2 in (590 mm) Width: 3.5 in (89 mm) Height: 4 in (102 mm) Weight: 7 lb (3.18 kg) Color: Brushed aluminum Ingress Protection Rating: IP67 Housing Material: Cast aluminum Lens Cover: Impact resistant glass Installation Orientation: Any