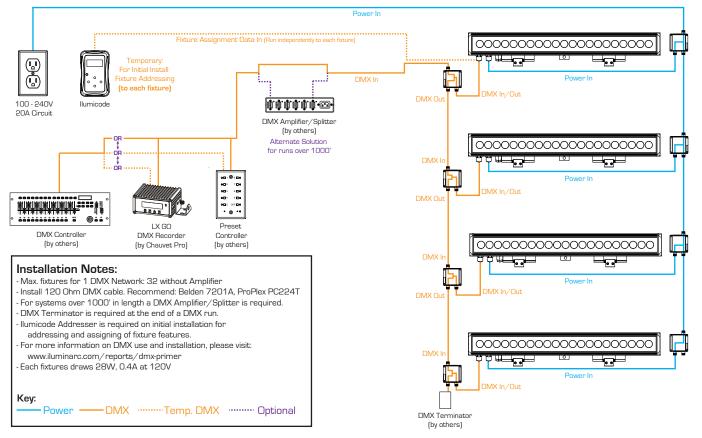

(-20 to 45) °C Operating Temperature Range: -40 °F to 113 °F (-40 to 45) °C Storage Temperature Range: -40 °F to 167 °F (-40 to 75) °C

#### **REGULATORY & VOLUNTARY QUALIFICATION**

Certification Listings: ETL, CE Environment: Wet location. IP67 Warranty: 36 month manufacturer's limited warranty (for covered regions only)



Product

ILUMINARC: 5200 NW 108th Ave. Sunrise, FL 33351 +1.954.923.3680

WWW.ILUMINARC.COM - INFO@ILUMINARC.COM lluminarc reserves the right to make improvements to this product

#### and its specifications at anytime without notice.

# ILUMINARC

| Client:  |  |  |  |
|----------|--|--|--|
|          |  |  |  |
| Project: |  |  |  |

Type:

ILUMILINE 21g2 IP OPTIC 60x10 WW Item Number: 01610625

Date:

С



### Ilumiline 21g2 IP Optic 60x10 WW Typical Installation