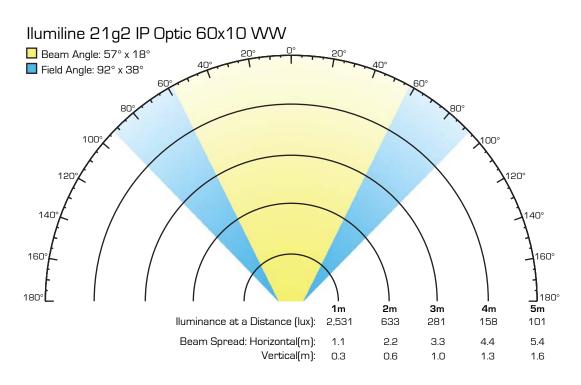

#### LIGHT SOURCE & OPTICAL SPECIFICATIONS

Light Source: 21 LEDs (warm white) 1 W (350 mA) Light Source Lifespan: 50,000 hours based on LED manufacturer's specifications Installed Optics: 60° x 10° Beam Angle: 57° x 18° Field Angle: 92° x 38° Lumens: 986 Base Illuminance: 101 lux @ 5 m Efficacy: 32.2 lm/W Color Temperature Presets: 3,000 K Minimum Distance to Illuminated Surface: 4 in (92 mm)