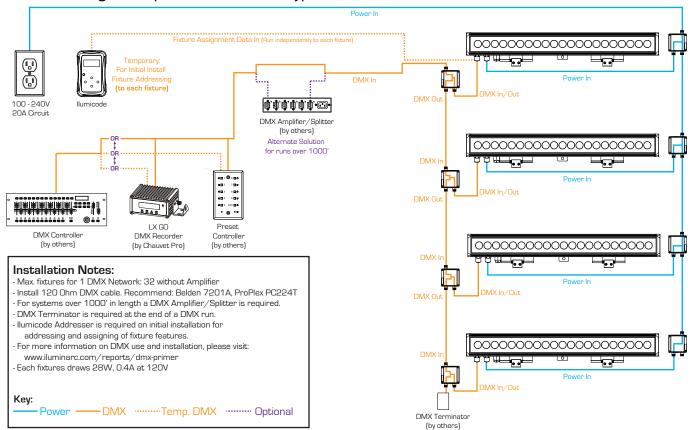

W, 0.222 A @ 230 V

Power Supply: Electronic internal

Dimmer: Electronic Power Linking: N/A

Client:

Power Connection: 9 ft (2.74 m) Waterproof cable

# THERMAL SPECIFICATIONS

Cooling: Convection

Startup Temperature Range: -4 °F to 113 °F (-20 to 45) °C Operating Temperature Range: -40 °F to 113 °F [-40 to 45] °C Storage Temperature Range: -40 °F to 167 °F (-40 to 75) °C

### **REGULATORY & VOLUNTARY QUALIFICATION**

Certification Listings: MET, CE Environment: Wet location, IP67

Warranty: 36 month manufacturer's limited warranty

(for covered regions only)

**Product** 

# **ILUMINARC®**

# ILUMILINE 21g2 IP OPTIC 60x10 RGB

Item Number: 01610557

| Project: |  |  |  |
|----------|--|--|--|

Date:\_\_\_\_\_Type:\_\_\_\_





# Ilumiline 21g2 IP Optic 60x10 RGB Typical Installation