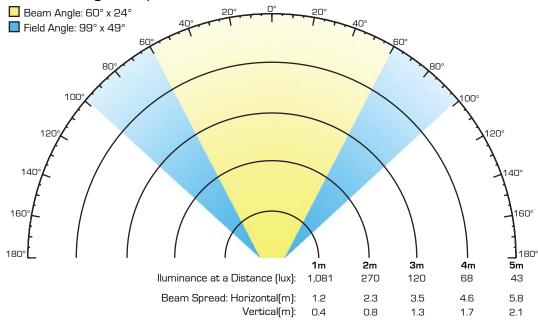

#### **LIGHT SOURCE & OPTICAL SPECIFICATIONS**

Light Source: 21 LEDs (7 red, 7 green, 7 blue) 1 W (350 mA)

Light Source Lifespan: 50,000 hours life expectancy based on LED manufacturer's

specifications

Installed Optics: 60° x 10° Beam Angle: 60° x 24° Field Angle: 99° x 49° Lumens: 580

Base Illuminance: 43 lux @ 5 m

Efficacy: 19.6 lm/W

Color Temperature Presets: N/A

Minimum Distance to Illuminated Surface: 4 in (92 mm)