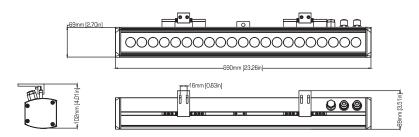

## CONSTRUCTION& PHYSICAL SPECIFICATIONS

Length: 23.2 in (590 mm) Width: 3.5 in (89 mm) Height: 4 in (102 mm) Weight: 7 lb (3.18 kg) Color: Brushed aluminum Ingress Protection Rating: IP67 Housing Material: Cast aluminum Lens Cover: Impact resistant glass Installation Orientation: Any