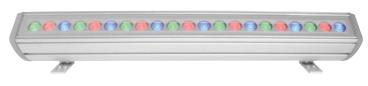

#### **LIGHT SOURCE & OPTICAL SPECIFICATIONS**

Light Source: 21 LEDs (7 red, 7 green, 7 blue) 1 W (350 mA)

Light Source Lifespan: 50,000 hours life expectancy based on LED manufacturer's

specifications

Installed Optics: 60° x 10° Beam Angle: 60° x 24° Field Angle: 99° x 49° Lumens: 580

## CONSTRUCTION& PHYSICAL SPECIFICATIONS

Length: 23.2 in (590 mm) Width: 3.5 in (89 mm) Height: 4 in (102 mm) Weight: 7 lb (3.18 kg) Color: Brushed aluminum Ingress Protection Rating: IP67 Housing Material: Cast aluminum Lens Cover: Impact resistant glass Installation Orientation: Any