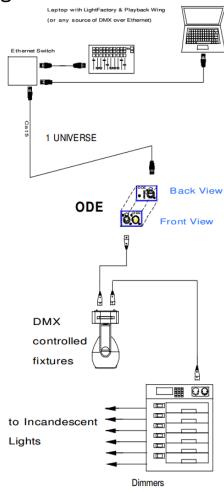

### Wiring Schematic

**\*Note:** if you plan to connect two ODE's together without entering a network switch, a crossover cable will be required.