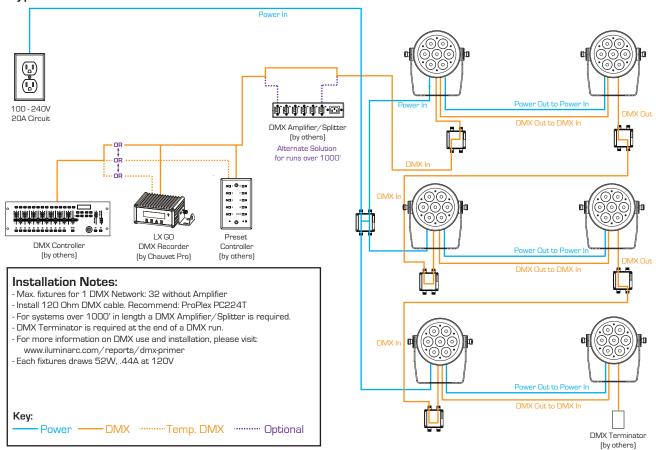

# Typical Installation

Power Linking: 23 units @ 120 V, 38 units @ 208 V, 42 units @ 230 V Power Connection: 6.6 ft (2 m) Waterproof cable, Edison plug to proprietary

IP66 input power cord

#### **CONTROL SPECIFICATIONS**

Control Protocol: USITT DMX-512a Control Channels: 4, 6 or 10 Stand Alone Control: Yes

Data Connection: 6.6 ft (2 m) Waterproof Cable

| Project:_ |  |  |  |
|-----------|--|--|--|
| -         |  |  |  |