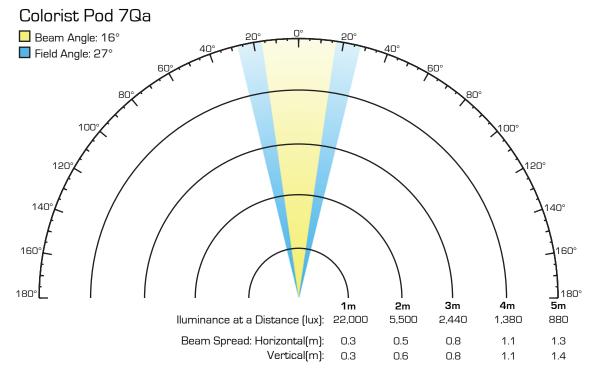

### **LIGHT SOURCE & OPTICAL SPECIFICATIONS**

-191mm [7.53in]

Light Source: 7 LEDs (quad color RGBA) 15 W, (985 mA)

Light Source Lifespan: 50,000 hours based on LED manufacturer's specifications

Installed Optics: 15° Beam Angle: 16° Field Angle: 27° Lumens: 1,176

Base Illuminance: 880 lux @ 5 m

Efficacy: 22.9 lm/W

Minimum Distance to Illuminated Surface: 4 in (92 mm)