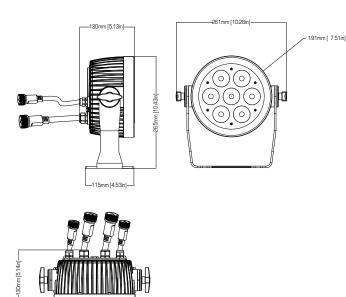

### **LIGHT SOURCE & OPTICAL SPECIFICATIONS**

-191mm [7.53in]

Light Source: 7 LEDs (quad color RGBA) 15 W, (985 mA)

Light Source Lifespan: 50,000 hours based on LED manufacturer's specifications

Installed Optics: 15° Beam Angle: 16° Field Angle: 27° Lumens: 1,176

## **CONSTRUCTION & PHYSICAL SPECIFICATIONS**

Length: 10.2 in [260 mm] Width: 5.1 in [130 mm] Height: 10.4 in [265 mm] Weight: 10.8 lb [4.9 kg]

Color: Off white

Ingress Protection Rating: IP65 Housing Material: Cast aluminum Lens Cover: Impact resistant glass

Installation Orientation: Installation Orientation: Fixture aperture vertical up +/- 170°