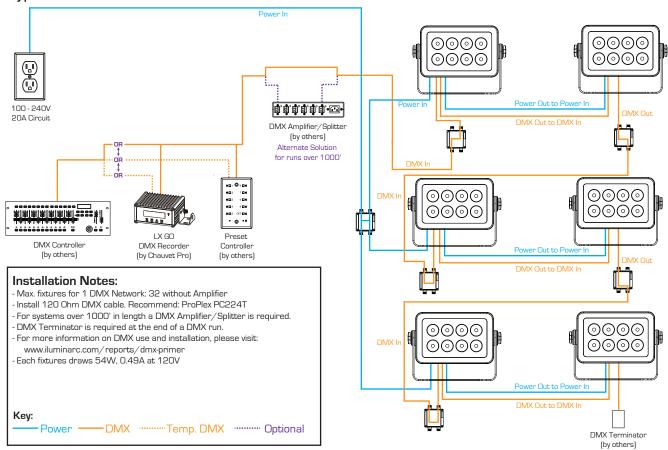

6.6 ft (2 m) Waterproof cable, Edison plug to proprietary

IP66 input power cord

#### THERMAL SPECIFICATIONS

Cooling: Convection

Startup Temperature Range: -4 °F to 104 °F (-20 to 40) °C Operating Temperature Range: -20 °F to 110 °F (-29 to 43) °C

#### **REGULATORY & VOLUNTARY QUALIFICATION**

Certification Listings: MET, CE

Environment: Wet location, IP65, All indoor and limited outdoor permanent installations. Please refer to the User Manual and/or the Quick

Reference Guide

Warranty: 24 month manufacturer's limited warranty (for covered regions only)

Product Web Page



## **ILUMINARC®**

**COLORIST Panel 8Qa** 

Item Number: 03620841

| Client: | <br> | <br> |
|---------|------|------|
|         |      |      |

Project:

Date:\_\_\_\_\_Type:\_\_\_\_



## Typical Installation