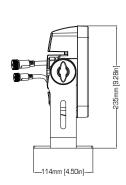

#### **CONSTRUCTION & PHYSICAL SPECIFICATIONS**

Length: 4 in (104 mm) Width: 12.7 in (322 mm) Height: 9.3 in (235 mm) Weight: 11.6 lb (5.3 kg) Color: Off white,

Ingress Protection Rating: IP65 Housing Material: Cast aluminum Lens Cover: Impact resistant glass