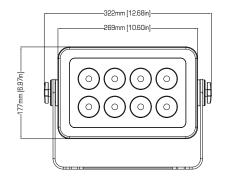

#### **CONSTRUCTION & PHYSICAL SPECIFICATIONS**

Length: 4 in (104 mm) Width: 12.7 in (322 mm) Height: 9.3 in (235 mm) Weight: 11.6 lb (5.3 kg) Color: Off white,

Ingress Protection Rating: IP65 Housing Material: Cast aluminum Lens Cover: Impact resistant glass