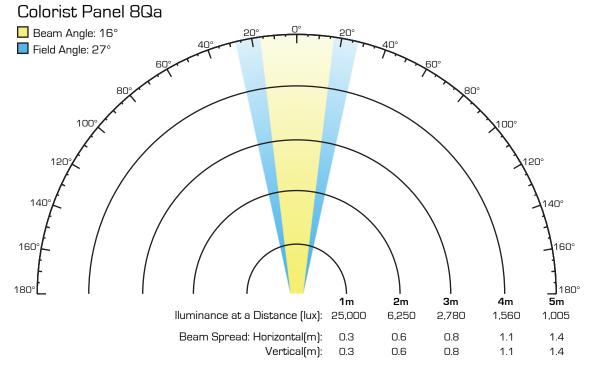

#### LIGHT SOURCE & OPTICAL SPECIFICATIONS

Light Source: 8 LEDs (quad color RGBA) 15 W, (985 mA)

Light Source Lifespan: 50,000 hours based on LED manufacturer's specifications

Installed Optics: 15° Beam Angle: 16° Field Angle: 27° Lumens: 1,242

Base Illuminance: 1.005 lux @ 5 m

Efficacy: 23.2 lm/W

Minimum Distance to Illuminated Surface: 4 in (92 mm)