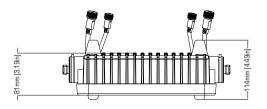

#### **CONSTRUCTION & PHYSICAL SPECIFICATIONS**

Length: 4 in (104 mm) Width: 12.7 in (322 mm) Height: 9.3 in (235 mm) Weight: 11.6 lb (5.3 kg) Color: Off white,

Ingress Protection Rating: IP65 Housing Material: Cast aluminum Lens Cover: Impact resistant glass