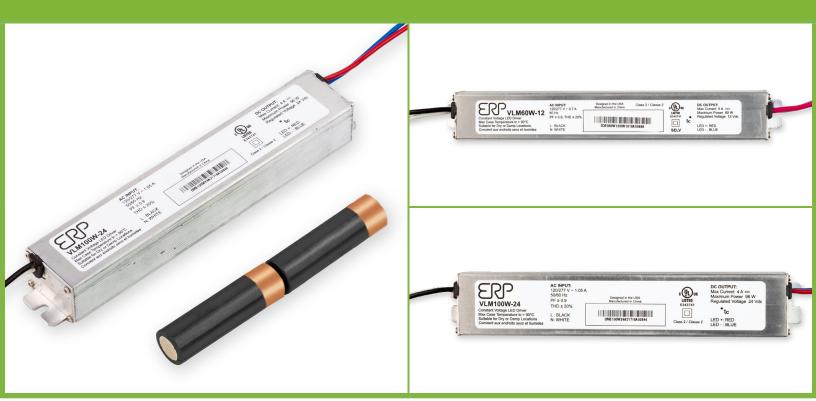

## Small Drivers

The UL Listed Constant Voltage Driver is the smallest LED driver available that can power up to 60W of 12 VDC or 96W of 24 VDC LED lighting. It is a fantastic choice for use with on/off switches. This hard-wired driver has a small footprint and is incredibly efficient. It can accept 120 VAC to 277 VAC, so it can work in larger facilities with commercial voltage. It is ready meet your low-voltage LED lighting needs with its full capacity 60W or 96W output, meaning you can power 60W@12VDC or 100W@24VDC of lighting without derating your power supply. It can be placed inside a cove, light fixture, SEG frame or lightbox to power your lights discreetly. It is UL listed and meet the rigorous standards for Class 2 installations.

#### **Specifications**

|                    | MicroMax VLM LED Driver - 12 VDC - 60W<br>VLM60W-12 | MicroMax VLM LED Driver - 24 VDC - 96W<br>VLM100W-24 |
|--------------------|-----------------------------------------------------|------------------------------------------------------|
|                    |                                                     |                                                      |
| Power (W)          | 60                                                  | 96                                                   |
| Finish             | Silver                                              | Silver                                               |
| Length (mm)        | 144                                                 | 151                                                  |
| Width (mm)         | 19.85                                               | 26.2                                                 |
| Height (mm)        | 19.95                                               | 19.85                                                |
| Input Voltage (V)  | 120 to 277                                          | 120 to 277                                           |
| Output Voltage (V) | 12                                                  | 24                                                   |
| Input Current (mA) | 700                                                 | 1,050                                                |
| Rating             | UL, CUL, FCC, CE                                    | UL, CUL, FCC, CE                                     |
| Warranty           | 5 year                                              | 5 year                                               |