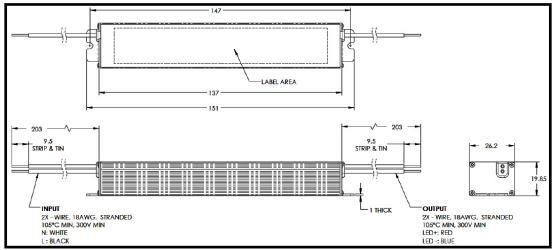

#### **Specifications**

|                    | MicroMax VLM LED Driver - 12 VDC - 60W<br>VLM60W-12 | MicroMax VLM LED Driver - 24 VDC - 96W<br>VLM100W-24 |
|--------------------|-----------------------------------------------------|------------------------------------------------------|
|                    |                                                     |                                                      |
| Power (W)          | 60                                                  | 96                                                   |
| Finish             | Silver                                              | Silver                                               |
| Length (mm)        | 144                                                 | 151                                                  |
| Width (mm)         | 19.85                                               | 26.2                                                 |
| Height (mm)        | 19.95                                               | 19.85                                                |
| Input Voltage (V)  | 120 to 277                                          | 120 to 277                                           |
| Output Voltage (V) | 12                                                  | 24                                                   |
| Input Current (mA) | 700                                                 | 1,050                                                |
| Rating             | UL, CUL, FCC, CE                                    | UL, CUL, FCC, CE                                     |
| Warranty           | 5 year                                              | 5 year                                               |

VLM100W-24