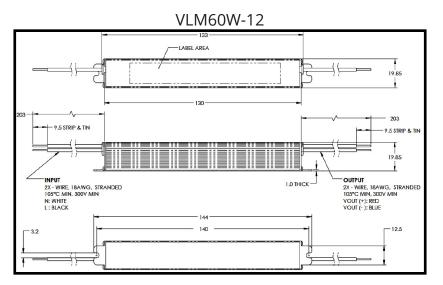

#### **Specifications**

|                    | MicroMax VLM LED Driver - 12 VDC - 60W<br>VLM60W-12 | MicroMax VLM LED Driver - 24 VDC - 96W<br>VLM100W-24 |
|--------------------|-----------------------------------------------------|------------------------------------------------------|
|                    |                                                     |                                                      |
| Power (W)          | 60                                                  | 96                                                   |
| Finish             | Silver                                              | Silver                                               |
| Length (mm)        | 144                                                 | 151                                                  |
| Width (mm)         | 19.85                                               | 26.2                                                 |
| Height (mm)        | 19.95                                               | 19.85                                                |
| Input Voltage (V)  | 120 to 277                                          | 120 to 277                                           |
| Output Voltage (V) | 12                                                  | 24                                                   |
| Input Current (mA) | 700                                                 | 1,050                                                |
| Rating             | UL, CUL, FCC, CE                                    | UL, CUL, FCC, CE                                     |
| Warranty           | 5 year                                              | 5 year                                               |