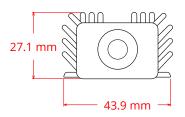

#### Specifications

|                     | MicroMax VGM LED Adapter- 12 VDC - 60W | MicroMax VGM LED Adapter- 24 VDC - 94W |
|---------------------|----------------------------------------|----------------------------------------|
|                     |                                        | VGM100W-24-EVL                         |
| Power (W)           | 60                                     | 94                                     |
| Finish              | Silver                                 | Silver                                 |
| Length (mm)         | 172.5                                  | 172.5                                  |
| Width (mm)          | 43.9                                   | 43.9                                   |
| Height (mm)         | 27.1                                   | 27.1                                   |
| Input Voltage (V)   | 120 or 277                             | 120 or 277                             |
| Output Voltage (V)  | 12                                     | 24                                     |
| Input Current (mA)  | 1,050                                  | 1,050                                  |
| Rating              | UL, CUL, FCC                           | UL, CUL, FCC                           |
| IP Rating           | IP66                                   | IP66                                   |
| Warranty            | 5 year                                 | 5 year                                 |
| Primary Connector   | 3-Prong Edison Plug                    | 3-Prong Edison Plug                    |
| Secondary Connector | Barrel Plug                            | Barrel Plug                            |