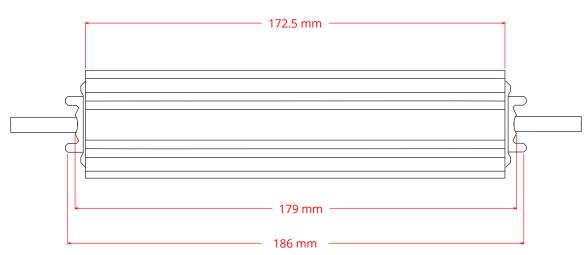

#### Specifications

|                     | MicroMax VGM LED Adapter- 12 VDC - 60W | MicroMax VGM LED Adapter- 24 VDC - 94W |
|---------------------|----------------------------------------|----------------------------------------|
|                     |                                        | VGM100W-24-EVL                         |
| Power (W)           | 60                                     | 94                                     |
| Finish              | Silver                                 | Silver                                 |
| Length (mm)         | 172.5                                  | 172.5                                  |
| Width (mm)          | 43.9                                   | 43.9                                   |
| Height (mm)         | 27.1                                   | 27.1                                   |
| Input Voltage (V)   | 120 or 277                             | 120 or 277                             |
| Output Voltage (V)  | 12                                     | 24                                     |
| Input Current (mA)  | 1,050                                  | 1,050                                  |
| Rating              | UL, CUL, FCC                           | UL, CUL, FCC                           |
| IP Rating           | IP66                                   | IP66                                   |
| Warranty            | 5 year                                 | 5 year                                 |
| Primary Connector   | 3-Prong Edison Plug                    | 3-Prong Edison Plug                    |
| Secondary Connector | Barrel Plug                            | Barrel Plug                            |