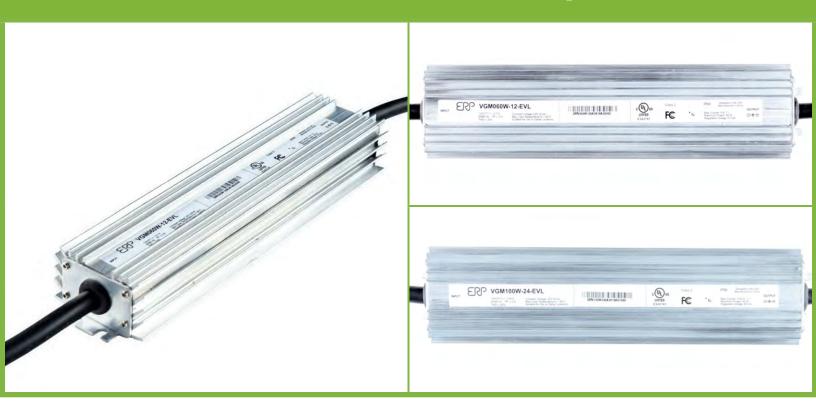

### Fully Capacity Drivers With Barrel Plugs

The MicroMax VGM Adapter is one of smallest LED drivers available that can power up to 60W of 12 VDC or 94W of 24 VDC LED lighting. This driver has a small footprint, convenient barrel plug connectors and is incredibly efficient. It is a fantastic choice for use with indoor and outdoor LED signage applications. Its enclosure features a gilled design that works to dissipate heat more effectively than other drivers of its size. It can accept 120 or 277 VAC, so it can work in larger facilities with commercial voltage. It is ready meet your low-voltage LED lighting needs with its full capacity output, meaning you can power your lighting without derating your power supply. It can be placed inside a cove, light fixture, SEG frame or lightbox to discreetly power your lights. It is UL listed and meets the rigorous standards for Class 2 installations.

#### Specifications

|                     | MicroMax VGM LED Adapter- 12 VDC - 60W | MicroMax VGM LED Adapter- 24 VDC - 94W |
|---------------------|----------------------------------------|----------------------------------------|
|                     |                                        | VGM100W-24-EVL                         |
| Power (W)           | 60                                     | 94                                     |
| Finish              | Silver                                 | Silver                                 |
| Length (mm)         | 172.5                                  | 172.5                                  |
| Width (mm)          | 43.9                                   | 43.9                                   |
| Height (mm)         | 27.1                                   | 27.1                                   |
| Input Voltage (V)   | 120 or 277                             | 120 or 277                             |
| Output Voltage (V)  | 12                                     | 24                                     |
| Input Current (mA)  | 1,050                                  | 1,050                                  |
| Rating              | UL, CUL, FCC                           | UL, CUL, FCC                           |
| IP Rating           | IP66                                   | IP66                                   |
| Warranty            | 5 year                                 | 5 year                                 |
| Primary Connector   | 3-Prong Edison Plug                    | 3-Prong Edison Plug                    |
| Secondary Connector | Barrel Plug                            | Barrel Plug                            |