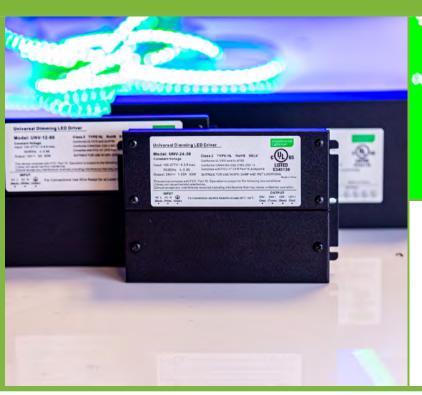

## Universal Dimming LED Driver

## Dial Down Your Dimming Worries

The Universal Dimming LED Driver from Environmental Lights is one of the most exciting LED power supplies available. What makes this driver unique is that is compatible with all our dimmers, including phase and 0-10V dimmers. Additionally, it features 2 outputs that can each power 96W of LEDs. Each output can drive a full load at 100% so there is no need to derate this power supply. It works with an input voltage of 100-277VAC so you can utilize it for many commercial applications. It features an integrated wiring compartment for a streamlined installation.

- Compatible with all our dimmers, including phase and 0-10V dimmers
- Accepts 100-277VAC
- Integrated wiring compartment
- IP66 rating
- 5-year warranty
- UL Listed, Class 2, Type HL, RoHS, FCC, CSA