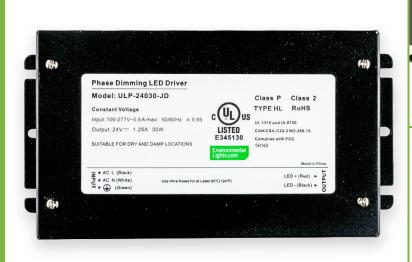

### Phase Dimming LED Driver

The Universal Phase Dimming LED Drivers from Environmental Lights is the perfect bridge between traditional wall dimmers and modern LED technology. They are compatible with a wide array of popular dimmers, including CFL/LED, ELV and MLV types. This makes the drivers easy to integrate into existing lighting installations. See the accessories tab for specific recommendations.

- Accepts 100-277 VAC input at 50-60Hz
- UL listed Class 2 power supply
- Compatible with select MLV, ELV and CFL/LED dimmers
- Metal Housing with wiring compartments
- Waterproof rating: IP66
- Protections: Short circuit / Overload / Over voltage / Over current
- Warranty: 5 years

|                     | ULP 30W 24 VDC Phase Dimming LED Driver |
|---------------------|-----------------------------------------|
|                     |                                         |
| Power (W)           | 30                                      |
| Length (mm)         | 165                                     |
| Width (mm)          | 90                                      |
| Height (mm)         | 26                                      |
| Input Voltage (V)   | 100 to 277                              |
| Output Voltage (V)  | 24                                      |
| Input Current (mA)  | 500                                     |
| Output Current (mA) | 1,250                                   |
| IP Rating           | IP66                                    |
| PWM Frequency       | 410                                     |
| Rating              | UL, Class 2, Class P, Type HL, FCC, CSA |
| Warranty            | 5 years                                 |