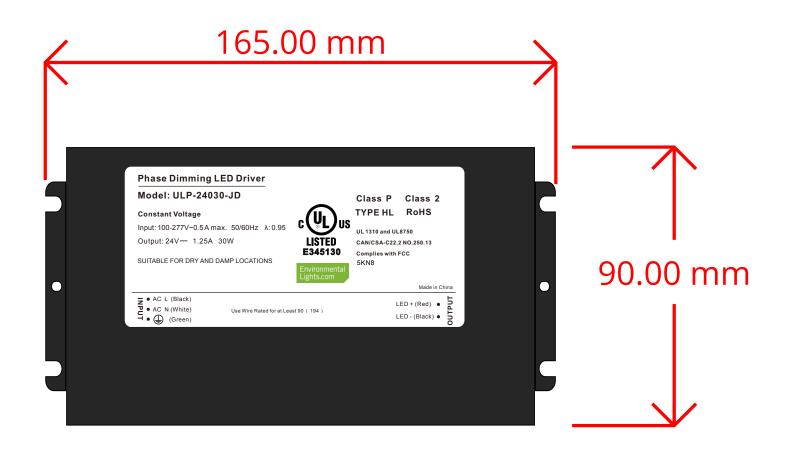

|                     | ULP 30W 24 VDC Phase Dimming LED Driver |
|---------------------|-----------------------------------------|
|                     |                                         |
| Power (W)           | 30                                      |
| Length (mm)         | 165                                     |
| Width (mm)          | 90                                      |
| Height (mm)         | 26                                      |
| Input Voltage (V)   | 100 to 277                              |
| Output Voltage (V)  | 24                                      |
| Input Current (mA)  | 500                                     |
| Output Current (mA) | 1,250                                   |
| IP Rating           | IP66                                    |
| PWM Frequency       | 410                                     |
| Rating              | UL, Class 2, Class P, Type HL, FCC, CSA |
| Warranty            | 5 years                                 |