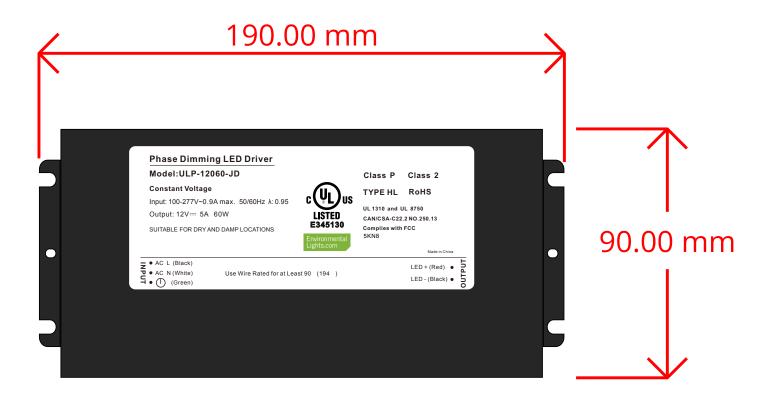

| Power (W)         Company           Length (mm)         6           Width (mm)         9           Height (mm)         2           Input Voltage (V)         100 to 27           Output Voltage (V)         1           Input Current (mA)         90           Output Current (mA)         5,00           IP Rating         186           PWM Frequency         41           Rating         UL, Class 2, Class P, Type HL, FCC, CS |                     |                                         |
|-------------------------------------------------------------------------------------------------------------------------------------------------------------------------------------------------------------------------------------------------------------------------------------------------------------------------------------------------------------------------------------------------------------------------------------|---------------------|-----------------------------------------|
| Power (W)         6           Length (mm)         19           Width (mm)         9           Height (mm)         2           Input Voltage (V)         100 to 27           Output Voltage (V)         1           Input Current (mA)         90           Output Current (mA)         5,00           IP Rating         1P6           PWM Frequency         41           Rating         UL, Class 2, Class P, Type HL, FCC, CS      |                     | ULP 60W 12 VDC Phase Dimming LED Driver |
| Length (mm)       19         Width (mm)       9         Height (mm)       2         Input Voltage (V)       100 to 27         Output Voltage (V)       1         Input Current (mA)       90         Output Current (mA)       5,00         IP Rating       1P6         PWM Frequency       41         Rating       UL, Class 2, Class P, Type HL, FCC, CS                                                                          |                     | ULP-12060-JD                            |
| Width (mm) Height (mm) Input Voltage (V) Output Voltage (V) Input Current (mA) Output Current (mA) Output Current (mA) IP Rating PWM Frequency Rating UL, Class 2, Class P, Type HL, FCC, CS                                                                                                                                                                                                                                        | Power (W)           | 60                                      |
| Height (mm)  Input Voltage (V)  Output Voltage (V)  Input Current (mA)  Output Current (mA)  Output Current (mA)  PWM Frequency  Rating  UL, Class 2, Class P, Type HL, FCC, CS                                                                                                                                                                                                                                                     | Length (mm)         | 190                                     |
| Input Voltage (V)       100 to 27         Output Voltage (V)       1         Input Current (mA)       90         Output Current (mA)       5,00         IP Rating       IP6         PWM Frequency       41         Rating       UL, Class 2, Class P, Type HL, FCC, CS                                                                                                                                                              | Width (mm)          | 90                                      |
| Output Voltage (V) Input Current (mA) Output Current (mA) Output Current (mA) IP Rating PWM Frequency Rating UL, Class 2, Class P, Type HL, FCC, CS                                                                                                                                                                                                                                                                                 | Height (mm)         | 26                                      |
| Input Current (mA)  Output Current (mA)  IP Rating  PWM Frequency  Rating  UL, Class 2, Class P, Type HL, FCC, CS                                                                                                                                                                                                                                                                                                                   | Input Voltage (V)   | 100 to 277                              |
| Output Current (mA) 5,00 IP Rating IP6 PWM Frequency 41 Rating UL, Class 2, Class P, Type HL, FCC, CS                                                                                                                                                                                                                                                                                                                               | Output Voltage (V)  | 12                                      |
| IP RatingIP 6PWM Frequency41RatingUL, Class 2, Class P, Type HL, FCC, CS                                                                                                                                                                                                                                                                                                                                                            | Input Current (mA)  | 900                                     |
| PWM Frequency 41 Rating UL, Class 2, Class P, Type HL, FCC, CS                                                                                                                                                                                                                                                                                                                                                                      | Output Current (mA) | 5,000                                   |
| Rating UL, Class 2, Class P, Type HL, FCC, CS                                                                                                                                                                                                                                                                                                                                                                                       | IP Rating           | IP66                                    |
|                                                                                                                                                                                                                                                                                                                                                                                                                                     | PWM Frequency       | 410                                     |
| Warranty 5 year                                                                                                                                                                                                                                                                                                                                                                                                                     | Rating              | UL, Class 2, Class P, Type HL, FCC, CSA |
| ,                                                                                                                                                                                                                                                                                                                                                                                                                                   | Warranty            | 5 years                                 |