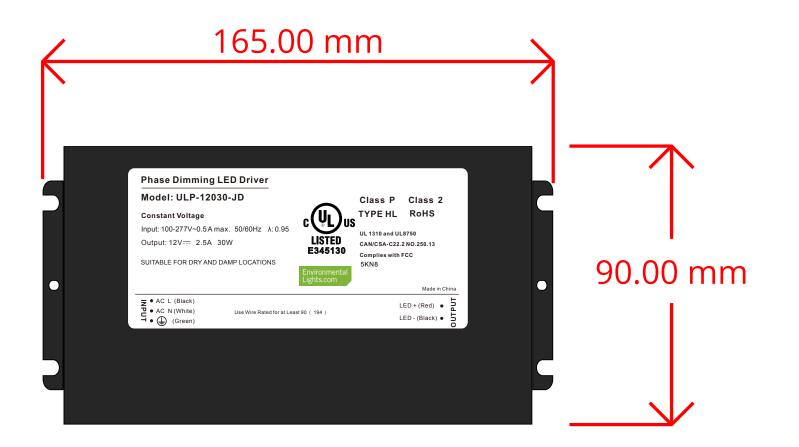

|                     | ULP 30W 12 VDC Phase Dimming LED Driver |
|---------------------|-----------------------------------------|
|                     |                                         |
| Power (W)           | 30                                      |
| Length (mm)         | 165                                     |
| Width (mm)          | 90                                      |
| Height (mm)         | 26                                      |
| Input Voltage (V)   | 100 to 277                              |
| Output Voltage (V)  | 12                                      |
| Input Current (mA)  | 500                                     |
| Output Current (mA) | 2,500                                   |
| IP Rating           | IP66                                    |
| PWM Frequency       | 410                                     |
| Rating              | UL, Class 2, Class P, Type HL, FCC, CSA |
| Warranty            | 5 years                                 |

|                     | ULP 30W 24 VDC Phase Dimming LED Driver |
|---------------------|-----------------------------------------|
|                     |                                         |
| Power (W)           | 30                                      |
| Length (mm)         | 165                                     |
| Width (mm)          | 90                                      |
| Height (mm)         | 26                                      |
| Input Voltage (V)   | 100 to 277                              |
| Output Voltage (V)  | 24                                      |
| Input Current (mA)  | 500                                     |
| Output Current (mA) | 1,250                                   |
| IP Rating           | IP66                                    |
| PWM Frequency       | 410                                     |
| Rating              | UL, Class 2, Class P, Type HL, FCC, CSA |
| Warranty            | 5 years                                 |