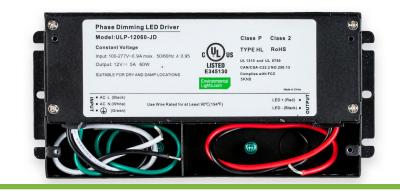

### Phase Dimming LED Driver

The Universal Phase Dimming LED Drivers from Environmental Lights is the perfect bridge between traditional wall dimmers and modern LED technology. They are compatible with a wide array of popular dimmers, including CFL/LED, ELV and MLV types. This makes the drivers easy to integrate into existing lighting installations. See the accessories tab for specific recommendations.

- Accepts 100-277 VAC input at 50-60Hz
- UL listed Class 2 power supply
- Compatible with select MLV, ELV and CFL/LED dimmers
- Metal Housing with wiring compartments
- Waterproof rating: IP66
- Protections: Short circuit / Overload / Over voltage / Over current
- Warranty: 5 years