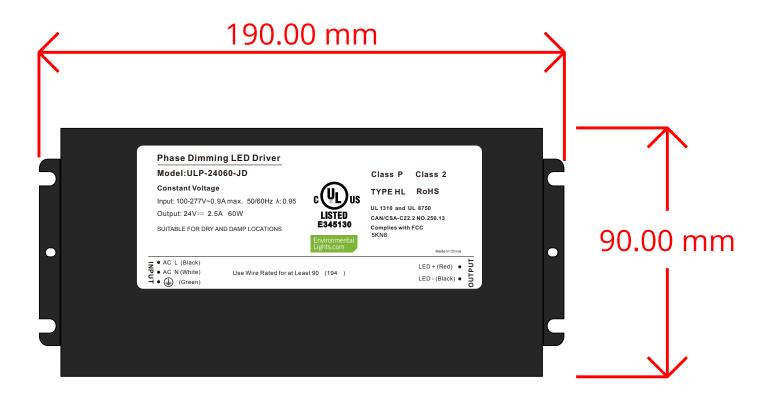

|                     | ULP 60W 24 VDC Phase Dimming LED Driver |
|---------------------|-----------------------------------------|
|                     | ULP-24060-JD                            |
| Power (W)           | 60                                      |
| Length (mm)         | 190                                     |
| Width (mm)          | 90                                      |
| Height (mm)         | 26                                      |
| Input Voltage (V)   | 100 to 277                              |
| Output Voltage (V)  | 12                                      |
| Input Current (mA)  | 900                                     |
| Output Current (mA) | 2,500                                   |
| IP Rating           | IP66                                    |
| PWM Frequency       | 410                                     |
| Rating              | UL, Class 2, Class P, Type HL, FCC, CSA |
| Warranty            | 5 years                                 |