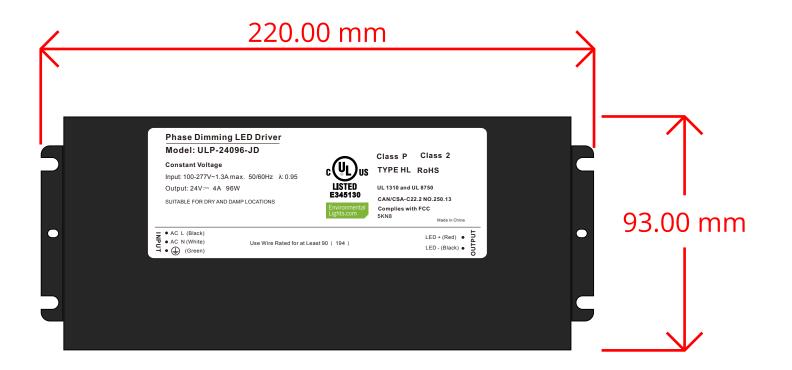

|                     | ULP 96W 24 VDC Phase Dimming LED Driver |
|---------------------|-----------------------------------------|
|                     | ULP-24096-JD                            |
| Power (W)           | 96                                      |
| Length (mm)         | 190                                     |
| Width (mm)          | 94                                      |
| Height (mm)         | 40                                      |
| Input Voltage (V)   | 100 to 277                              |
| Output Voltage (V)  | 12                                      |
| Input Current (mA)  | 1,300                                   |
| Output Current (mA) | 4,000                                   |
| IP Rating           | IP66                                    |
| PWM Frequency       | 410                                     |
| Rating              | UL, Class 2, Class P, Type HL, FCC, CSA |
| Warranty            | 5 years                                 |
|                     |                                         |