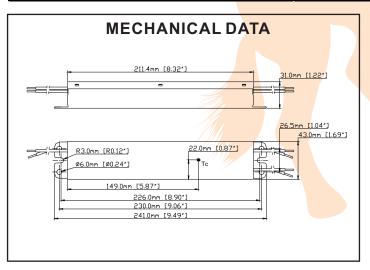

| Input Current Protection                                               |  |  |
|                                     | Output Short Circuit Protection                                        |  |  |
|                                     | Output Open Circuit Protection                                         |  |  |
| Output To Ground Short Protection   |                                                                        |  |  |
|                                     | Overload Protection                                                    |  |  |
| Expected Service Life               | 5 YEARS                                                                |  |  |
| Approvals / Class                   | cURus Class 2, IP64, CE, RoHS, Dry or Damp Locations, Type TL/HL, LVLE |  |  |



| WIRING DIAGRAMS                                                  |               |             |               |  |  |
|------------------------------------------------------------------|---------------|-------------|---------------|--|--|
| INPUT SIDE                                                       | LENGTH        | OUTPUT SIDE | LENGTH        |  |  |
| WHITE                                                            | 300mm [11.8"] | RED         | 300mm [11.8"] |  |  |
| BLACK                                                            | 300mm [11.8"] | BLUE        | 300mm [11.8"] |  |  |
|                                                                  |               | GREY        | 300mm [11.8"] |  |  |
|                                                                  |