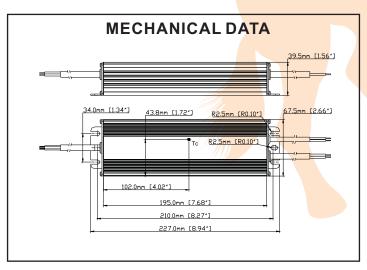

## **ELECTRICAL DATA**

| Input Voltage                       | 100-277VAC, 50/60Hz                                                   |
|-------------------------------------|-----------------------------------------------------------------------|
| Input Current                       | 1.71A@100V, 0.61A@277V                                                |
| Input Power                         | 168W                                                                  |
| Power Factor                        | >0.9                                                                  |
| THD                                 | <20%                                                                  |
| Driver Type                         | Constant Voltage                                                      |
| Output Voltage                      | 24VDC                                                                 |
| Output Current Range                | 0-6.25A                                                               |
| Output Wattage                      | 150W                                                                  |
| Number of Output Channels           | 1                                                                     |
| Dimming                             | 0-10V                                                                 |
| RFI/EMI                             | FCC PART 15B CONSUMER, EN55015                                        |
| Output Type                         | NON-CLASS 2                                                           |
| Ambient Operating Temperature Range | -40°C to 53°C                                                         |
| Max Case Temperature at Tc          | 89°C                                                                  |
| Sound Rating                        | A                                                                     |
| Protections                         | Input Surge Protection                                                |
|                                     | Input Current Protection                                              |
|                                     | Output Short Circuit Protection                                       |
|                                     | Output Open Circuit Protection                                        |
|                                     | Output To Ground Short Protection                                     |
|                                     | Overload Protection                                                   |
| Expected Service Life               | 5 YEARS                                                               |
| Approvals / Class                   | cURus NON-Class 2, IP67, CE, RoHS, Dry/Damp/Wet Locations, Type TL/HL |