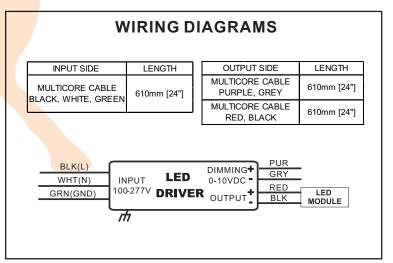

## This Is An Original Product From Fulham Co., Inc

**Description** 24V, 150W Constant Voltage LED Driver with 0-10V dimming. Universal input range of 100-277VAC. One 24V independent, constant voltage output channel.

## This Driver Will Operate The Following LED Modules:

Any LED module designed to accept constant voltage input of 24V and has a maximum input current of 6.25A.

## **ELECTRICAL DATA**

| Input Voltage                       | 100-277VAC, 50/60Hz                                                   |
|-------------------------------------|-----------------------------------------------------------------------|
| Input Current                       | 1.71A@100V, 0.61A@277V                                                |
| Input Power                         | 168W                                                                  |
| Power Factor                        | >0.9                                                                  |
| THD                                 | <20%                                                                  |
| Driver Type                         | Constant Voltage                                                      |
| Output Voltage                      | 24VDC                                                                 |
| Output Current Range                | 0-6.25A                                                               |
| Output Wattage                      | 150W                                                                  |
| Number of Output Channels           | 1                                                                     |
| Dimming                             | 0-10V                                                                 |
| RFI/EMI                             | FCC PART 15B CONSUMER, EN55015                                        |
| Output Type                         | NON-CLASS 2                                                           |
| Ambient Operating Temperature Range | -40°C to 53°C                                                         |
| Max Case Temperature at Tc          | 89°C                                                                  |
| Sound Rating                        | A                                                                     |
| Protections                         | Input Surge Protection                                                |
|                                     | Input Current Protection                                              |
|                                     | Output Short Circuit Protection                                       |
|                                     | Output Open Circuit Protection                                        |
|                                     | Output To Ground Short Protection                                     |
|                                     | Overload Protection                                                   |
| Expected Service Life               | 5 YEARS                                                               |
| Approvals / Class                   | cURus NON-Class 2, IP67, CE, RoHS, Dry/Damp/Wet Locations, Type TL/HL |