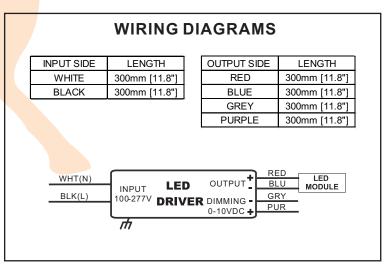

## SPECIFICATION SHEET: T1M1UNV012V-60L

This Is An Original Product From Fulham Co., Inc

**Description** 12V, 60W Constant Voltage LED Driver with 0-10V dimming. Universal input range of 100-277VAC. One 12V independent, constant voltage output channel.

## This Driver Will Operate The Following LED Modules:

Any LED module designed to accept constant voltage input of 12V and has a maximum input current of 5A.

## **ELECTRICAL DATA**

| Input Voltage                             | 100-277VAC, 50/60Hz                                                    |
|-------------------------------------------|------------------------------------------------------------------------|
| Input Current                             | 0.72A@100V, 0.26A@277V                                                 |
| Input Power                               | 72W                                                                    |
| Power Factor                              | >0.9                                                                   |
| THD                                       | <20%                                                                   |
| Driver Type                               | Constant Voltage                                                       |
| Output Voltage                            | 12VDC                                                                  |
| Output Current Range                      | 0-5A                                                                   |
| Output Wattage                            | 60W                                                                    |
| Number of Output Channels                 | 1                                                                      |
| Dimming                                   | 0-10V                                                                  |
| RFI/EMI                                   | FCC PART 15B CONSUMER, EN55015                                         |
| Output Type                               | CLASS 2, LVLE                                                          |
| <b>Ambient Operating Temperature Rang</b> | e -20°C to 59°C                                                        |
| Max Case Temperature at Tc                | 89°C                                                                   |
| Sound Rating                              | A                                                                      |
| Protections                               | Input Surge Protection                                                 |
|                                           | Input Current Protection                                               |
|                                           | Output Short Circuit Protection                                        |
|                                           | Output Open Circuit Protection                                         |
|                                           | Output To Ground Short Protection                                      |
|                                           | Overload Protection                                                    |
| Expected Service Life                     | 5 YEARS                                                                |
| Approvals / Class                         | cURus Class 2, IP64, CE, RoHS, Dry or Damp Locations, Type TL/HL, LVLE |