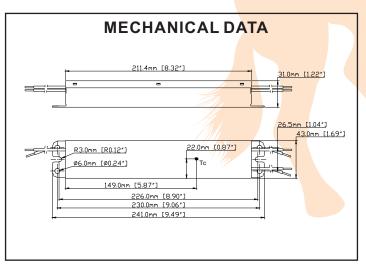

## **ELECTRICAL DATA**

| Input Voltage                             | 100-277VAC, 50/60Hz                                                    |
|-------------------------------------------|------------------------------------------------------------------------|
| Input Current                             | 0.72A@100V, 0.26A@277V                                                 |
| Input Power                               | 72W                                                                    |
| Power Factor                              | >0.9                                                                   |
| THD                                       | <20%                                                                   |
| Driver Type                               | Constant Voltage                                                       |
| Output Voltage                            | 12VDC                                                                  |
| Output Current Range                      | 0-5A                                                                   |
| Output Wattage                            | 60W                                                                    |
| Number of Output Channels                 | 1                                                                      |
| Dimming                                   | 0-10V                                                                  |
| RFI/EMI                                   | FCC PART 15B CONSUMER, EN55015                                         |
| Output Type                               | CLASS 2, LVLE                                                          |
| <b>Ambient Operating Temperature Rang</b> | e -20°C to 59°C                                                        |
| Max Case Temperature at Tc                | 89°C                                                                   |
| Sound Rating                              | A                                                                      |
| Protections                               | Input Surge Protection                                                 |
|                                           | Input Current Protection                                               |
|                                           | Output Short Circuit Protection                                        |
|                                           | Output Open Circuit Protection                                         |
|                                           | Output To Ground Short Protection                                      |
|                                           | Overload Protection                                                    |
| Expected Service Life                     | 5 YEARS                                                                |
| Approvals / Class                         | cURus Class 2, IP64, CE, RoHS, Dry or Damp Locations, Type TL/HL, LVLE |