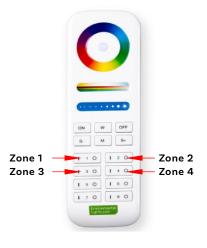

# **ZONE CONTROL**

# Zone 1. RGB

- HyperFlex LED Strip
- ProFlex LED Neon

# Zone 2, 5-in-1

• 5-in-1 LED Strip

# Zone 3, Tunable White

· Tunable White LED Strip

# Zone 4, Monochrome

- · Performance Line LED Strip
- · Continuous Line LED Strip
- · Ultra Thin LED Light Panel
- · LED Light Sheet