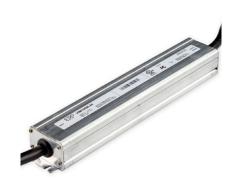

### **POWER SUPPLY**

The AV Demo Case is powered by MicroMax VIM LED Adapter - 24 VDC - 100W, VIM100W-24

- Flexible Diffusing Sleeve, FDS-D / Aluminum Channel for Flexible Diffusing Sleeve, FDS-ALU
- CS105 Channel System, CS105
- CS104 Channel System, CS104
- CS 106 Channel System, CS106
- CS 108 Channel System, CS108