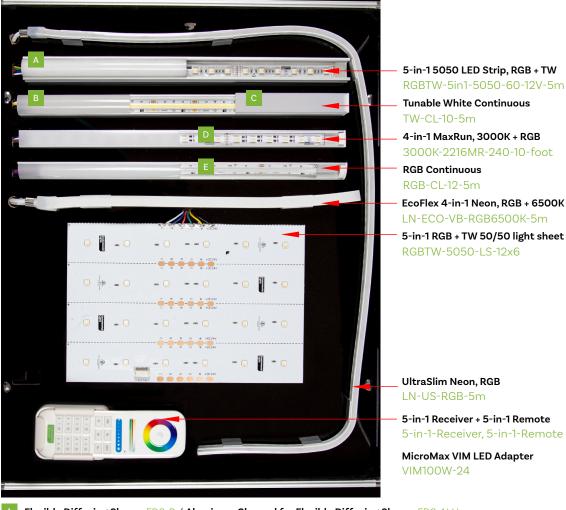

# Zone 1. RGB

- HyperFlex LED Strip
- ProFlex LED Neon

# Zone 2, 5-in-1

• 5-in-1 LED Strip

# Zone 3, Tunable White

· Tunable White LED Strip

# Zone 4, Monochrome

- · Performance Line LED Strip
- · Continuous Line LED Strip
- · Ultra Thin LED Light Panel
- · LED Light Sheet