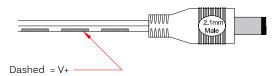

#### Output

- 6 in Male Barrel Plug [White wire, non-jacketed]
  - Polarity Details: