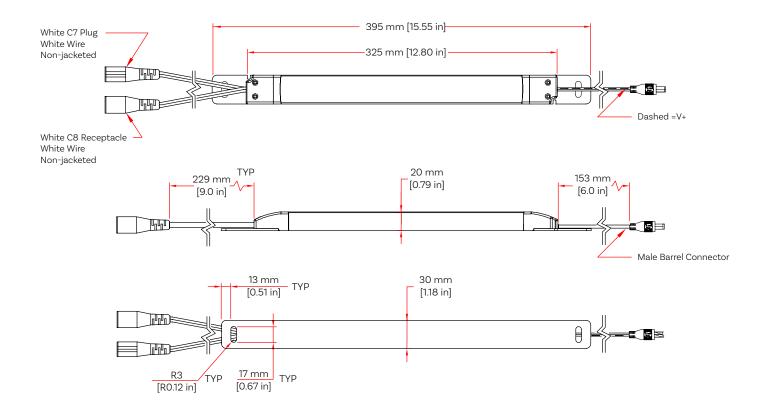

### Input

- 9 in C8 Input [White wire, non-jacketed]
- 9 in C7 Output [White wire, non-jacketed]

#### Output

- 6 in Male Barrel Plug [White wire, non-jacketed]
  - Polarity Details:

# MECHANICAL SPECIFICATIONS