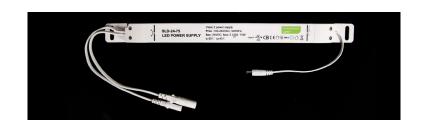

# SlimDrive LED Power Supply

SLD-24-75-mbc

Linkable Class-2 Non-Dimming Power Supply with a narrow profile designed to fit into SEG frames. Due to the connectivity of the inputs, this power supply will likely find its way into many other applications.

# PRODUCT FEATURES & SPECIFICATIONS

• 5-Year Warranty, Limited

| Output Voltage<br>24 Volts DC | Output Power 75 Watts [3.125A] - Full Capacity |
|-------------------------------|------------------------------------------------|
| Input Current                 | Input Voltage                                  |
| 100-240 Vac                   | 1.0A @ 110 Vac, 0.5A @ 230 Vac                 |