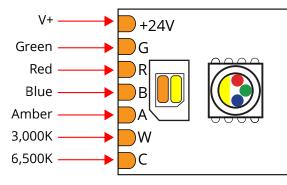

### Specifications

| Output                 | 6-in-1 ColorPlus 5050 LED Strip Light – RGB + Amber + Tunable White - 60/m - 5m Reel |
|------------------------|--------------------------------------------------------------------------------------|
|                        | RGBATW-5050-60-15-5m                                                                 |
| Brightness 1 (lm/m)    | 96/236/45/348/338/348                                                                |
| Brightness 2 (mW/m)    | 500/500/700/1000/1200                                                                |
| Color Rendering Index  | 95+                                                                                  |
| Color temperature      | RGBA + 3000K-6500K                                                                   |
| Electrical             |                                                                                      |
| Voltage (DC)           | 24                                                                                   |
| Power (W)              | 100                                                                                  |
| Power (W/m)            | 20                                                                                   |
| Density (LEDs/m)       | 120                                                                                  |
| Input Current (mA)     | 8,333                                                                                |
| LED Node Size          | 5050+3528                                                                            |
| Dimming Specifications | Fully Dimmable                                                                       |
| Physical               |                                                                                      |
| Length (m)             | 5                                                                                    |
| Width (mm)             | 15                                                                                   |
| Cutting Increment (mm) | 100                                                                                  |
| Rating                 | UL Listed, RoHS                                                                      |