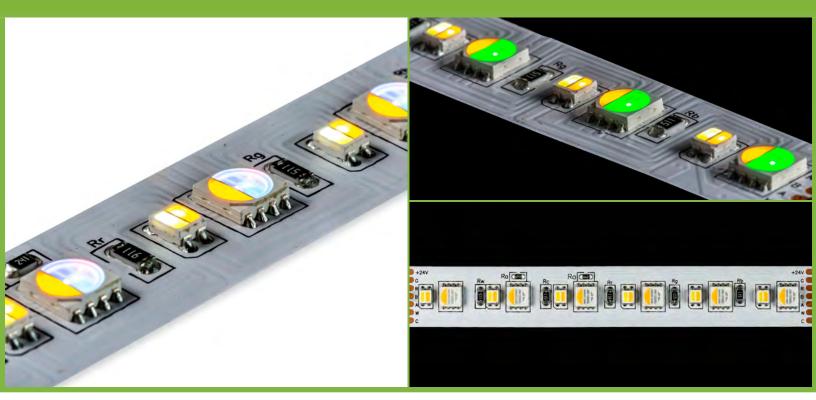

## Red, Green, Blue, Amber + Tunable White

6-in-1 ColorPlus LED Strip Light enables you to create bolder and more vibrant colors than with any other LED strip light available. It is perfectly suited for the creative challenges of scenic, stage and retail environments. The 6-in-1 ColorPlus LED strip light combines RGB, Amber and Tunable White in each node. Use DMX to adjust the levels of each of the six channels to create colors that have never been possible with LED strip light. This strip light lets users utilize a virtually endless color palette and achieve incredible color blending. The color possibilities are endless.

- 6 unique channels
- 6 colors in each node
- DMX controllable
- Seamless blending of RGB, Amber and Tunable White
- UL Listed and RoHS certified