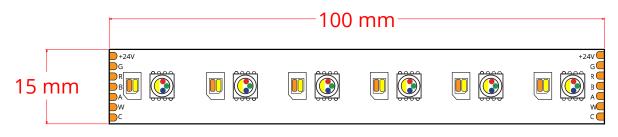

### Specifications

| Output                 | 6-in-1 ColorPlus 5050 LED Strip Light – RGB + Amber + Tunable White - 60/m - 5m Reel |
|------------------------|--------------------------------------------------------------------------------------|
|                        | RGBATW-5050-60-15-5m                                                                 |
| Brightness 1 (lm/m)    | 96/236/45/348/338/348                                                                |
| Brightness 2 (mW/m)    | 500/500/700/1000/1200                                                                |
| Color Rendering Index  | 95+                                                                                  |
| Color temperature      | RGBA + 3000K-6500K                                                                   |
| Electrical             |                                                                                      |
| Voltage (DC)           | 24                                                                                   |
| Power (W)              | 100                                                                                  |
| Power (W/m)            | 20                                                                                   |
| Density (LEDs/m)       | 120                                                                                  |
| Input Current (mA)     | 8,333                                                                                |
| LED Node Size          | 5050+3528                                                                            |
| Dimming Specifications | Fully Dimmable                                                                       |
| Physical               |                                                                                      |
| Length (m)             | 5                                                                                    |
| Width (mm)             | 15                                                                                   |
| Cutting Increment (mm) | 100                                                                                  |
| Rating                 | UL Listed, RoHS                                                                      |

Min. Cutting Increment