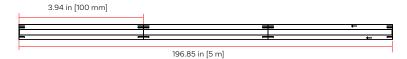

### **RGB PixelControl**

**AERIAL VIEW** 

#### White Finish

| Product Number         | RGB-pixelcontrol-CL-12-5m |
|------------------------|---------------------------|
| Color Detail           | Red, Green, Blue          |
| Brightness             | 110/330/90 lumens/meter   |
| IC Chip                | WS2811                    |
| Input Current          | 3125 mA                   |
| Chips/m                | 840 chips/m               |
| Min. Cutting Increment | 3.94 in [100 mm]          |
| Pixels/reel            | 50 Pixels/reel            |
| Power (Watts/ft)       | 4.6 Watts/ft              |
| Power (Watts/m)        | 15 Watts/m                |
| Voltage                | 24 DC                     |
| Length                 | 16.4 ft [5 m]             |
| Width                  | 0.47 in [12 mm]           |
| Height                 | 0.16 in [4 mm]            |
| Warranty               | 5 Years Limited           |