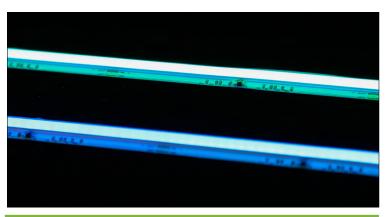

## PRODUCT DESCRIPTION

RGB PixelControl Continuous LED Strip Light emits vibrant RGB light, offering a timeless and sleek neon appearance enhanced by its built-in diffusion feature. With our patented Continuous Chip-on-Board technology, this lighting solution ensures a seamless integration into any environment, providing a uniform and hotspot-free illumination experience.

## PRODUCT FEATURES

- Directional light output perpendicular to mounting surface
- · Patented COB technology
- PixelControl technology WS2811 IC Chip
- RGB spectrum produces millions of colors
- · Built-in diffusion
- UL Listed
- RoHS