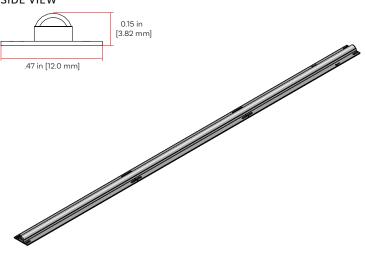

## SIDE VIEW

#### White Finish

| Product Number         | RGB-pixelcontrol-CL-12-5m |
|------------------------|---------------------------|
| Color Detail           | Red, Green, Blue          |
| Brightness             | 110/330/90 lumens/meter   |
| IC Chip                | WS2811                    |
| Input Current          | 3125 mA                   |
| Chips/m                | 840 chips/m               |
| Min. Cutting Increment | 3.94 in [100 mm]          |
| Pixels/reel            | 50 Pixels/reel            |
| Power (Watts/ft)       | 4.6 Watts/ft              |
| Power (Watts/m)        | 15 Watts/m                |
| Voltage                | 24 DC                     |
| Length                 | 16.4 ft [5 m]             |
| Width                  | 0.47 in [12 mm]           |
| Height                 | 0.16 in [4 mm]            |
| Warranty               | 5 Years Limited           |