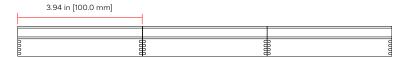

#### White Finish

| Product Number         | RGB-pixelcontrol-CL-10-5m |
|------------------------|---------------------------|
| Color Detail           | Red, Green, Blue          |
| Brightness             | 110/330/90 lumens/meter   |
| IC Chip                | WS2811                    |
| Input Current          | 3125 mA                   |
| Chips/m                | 840 chips/m               |
| Min. Cutting Increment | 3.94 in [100 mm]          |
| Pixels/reel            | 50 Pixels/reel            |
| Power (Watts/ft)       | 4.6 Watts/ft              |
| Power (Watts/m)        | 15 Watts/m                |
| Voltage                | 24 DC                     |
| Length                 | 16.4 ft [5 m]             |
| Width                  | 0.39 in [10 mm]           |
| Height                 | 0.16 in [4 mm]            |
| Warranty               | 5 Years Limited           |

#### **Black Finish**

| Product Number         | RGB-pixelcontrol-CL-10-B-5m |
|------------------------|-----------------------------|
| Color Detail           | Red, Green, Blue            |
| Brightness             | 100/320/80 lumens/meter     |
| IC Chip                | WS2811                      |
| Input Current          | 3125 mA                     |
| Chips/m                | 840 chips/m                 |
| Min. Cutting Increment | 3.94 in [100 mm]            |
| Pixels/reel            | 50 Pixels/reel              |
| Power (Watts/ft)       | 4.6 Watts/ft                |
| Power (Watts/m)        | 15 Watts/m                  |
| Voltage                | 24 DC                       |
| Length                 | 16.4 ft [5 m]               |
| Width                  | 0.39 in [10 mm]             |
| Height                 | 0.16 in [4 mm]              |
| Warranty               | 5 Years Limited             |

#### **AERIAL VIEW**