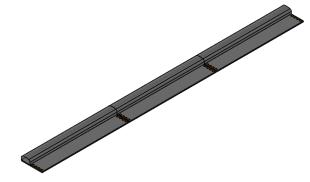

|
| Pixels/reel            | 50 Pixels/reel              |
| Power (Watts/ft)       | 4.6 Watts/ft                |
| Power (Watts/m)        | 15 Watts/m                  |
| Voltage                | 24 DC                       |
| Length                 | 16.4 ft [5 m]               |
| Width                  | 0.39 in [10 mm]             |
| Height                 | 0.16 in [4 mm]              |
| Warranty               | 5 Years Limited             |



## PRODUCT FEATURES

- Directional light output perpendicular to mounting surface
- · Patented COB technology
- PixelControl technology WS2811 IC Chip
- RGB spectrum produces millions of colors
- · Built-in diffusion
- UL Listed
- RoHS

## MECHANICAL SPECIFICATIONS

#### **RGB PixelControl**

#### **AERIAL VIEW**



#### SIDE VIEW