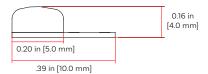

#### White Finish

| Product Number         | RGB-pixelcontrol-CL-10-5m |
|------------------------|---------------------------|
| Color Detail           | Red, Green, Blue          |
| Brightness             | 110/330/90 lumens/meter   |
| IC Chip                | WS2811                    |
| Input Current          | 3125 mA                   |
| Chips/m                | 840 chips/m               |
| Min. Cutting Increment | 3.94 in [100 mm]          |
| Pixels/reel            | 50 Pixels/reel            |
| Power (Watts/ft)       | 4.6 Watts/ft              |
| Power (Watts/m)        | 15 Watts/m                |
| Voltage                | 24 DC                     |
| Length                 | 16.4 ft [5 m]             |
| Width                  | 0.39 in [10 mm]           |
| Height                 | 0.16 in [4 mm]            |
| Warranty               | 5 Years Limited           |

#### **Black Finish**

| Product Number         | RGB-pixelcontrol-CL-10-B-5m |
|------------------------|-----------------------------|
| Color Detail           | Red, Green, Blue            |
| Brightness             | 100/320/80 lumens/meter     |
| IC Chip                | WS2811                      |
| Input Current          | 3125 mA                     |
| Chips/m                | 840 chips/m                 |
| Min. Cutting Increment | 3.94 in [100 mm]            |
| Pixels/reel            | 50 Pixels/reel              |
| Power (Watts/ft)       | 4.6 Watts/ft                |
| Power (Watts/m)        | 15 Watts/m                  |
| Voltage                | 24 DC                       |
| Length                 | 16.4 ft [5 m]               |
| Width                  | 0.39 in [10 mm]             |
| Height                 | 0.16 in [4 mm]              |
| Warranty               | 5 Years Limited             |

#### SIDE VIEW