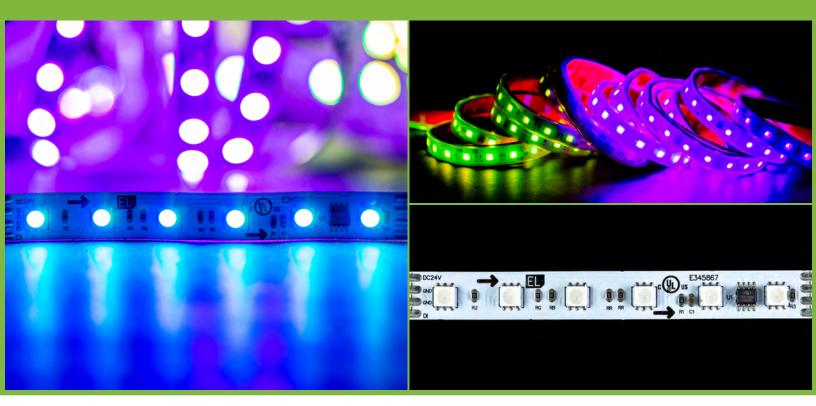

## Do More With Pixel

RGB XXL PixelControl LED Strip Light enables you to do more with pixel. With six RGB LEDs per pixel, you can achieve over 55 feet (17 meters) in one DMX universe, making it is easier to produce animated effects with long run lengths. Our highly skilled product engineers developed RGB XXL PixelControl to overcome the creative challenges of scenic and stage environments, while also reducing the number of control channels needed for large-scale designs.

- 24 VDC
- UL-Listed

Environmental

Lights

- Six LEDs per pixel
- UL Listed and RoHS certified
- Cuttable every 3.94 in | 100 mm
- 100.8 watts per reel | 14.40 watts per meter
- · 2.5 reels (55 feet or 17 meters) in one universe