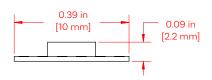

### **SPECIFICATIONS & PARAMETERS**

|                   | White Finish                    | Black Finish                      |
|-------------------|---------------------------------|-----------------------------------|
| Output            | RGB-XPpixelcontrol-60-10-12V-5m | RGB-XPpixelcontrol-60-10-12V-B-5m |
| Color             | RGB                             | RGB                               |
| Brightness        | 45/120/35 lm/meter              | 43/115/33 lm/meter                |
| Electrical        |                                 |                                   |
| Voltage (DC)      | 12                              | 12                                |
| Power (W)         | 43.2 W                          | 43.2 W                            |
| Power (W/m)       | 8.60 W/m                        | 8.60 W/m                          |
| Input Current     | 3600 mA                         | 3600 mA                           |
| LED Node Size     | 5050                            | 5050                              |
| Physical          |                                 |                                   |
| Length            | 16.4 ft [5 m]                   | 16.4 ft [5 m]                     |
| Width             | 0.39 in [10 mm]                 | 0.39 in [10 mm]                   |
| Cutting Increment | 0.66 in [16.7 mm]               | 0.66 in [16.7 mm]                 |
| Warranty          | 5 Year Limited                  | 5 Year Limited                    |
| Rating            | UL, RoHS, Available in IP65     | UL, RoHS, Available in IP65       |

### **MECHANICAL SPECIFICATIONS**