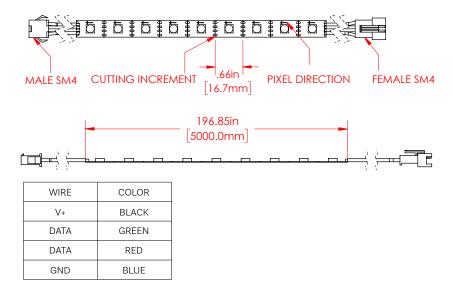

### PRODUCT DESCRIPTION

RGB Precision PixelControl LED Strip Light simplifies the creation of high-resolution linear pixel lighting designs. The strip features our smallest cutting increment on any of our PixelControl LED strip lights since it is cuttable every LED. With one RGB LED per pixel, each five-meter reel has 300 individually accessible LEDs. This lets lighting designers cut and control the strip precisely while being easy to integrate into a 12 VDC system. It features 60 high-quality RGB LEDs per meter and a width of 10mm.

### **SPECIFICATIONS & PARAMETERS**

|                   | White Finish                    | Black Finish                      |
|-------------------|---------------------------------|-----------------------------------|
| Output            | RGB-XPpixelcontrol-60-10-12V-5m | RGB-XPpixelcontrol-60-10-12V-B-5m |
| Color             | RGB                             | RGB                               |
| Brightness        | 45/120/35 lm/meter              | 43/115/33 lm/meter                |
| Electrical        |                                 |                                   |
| Voltage (DC)      | 12                              | 12                                |
| Power (W)         | 43.2 W                          | 43.2 W                            |
| Power (W/m)       | 8.60 W/m                        | 8.60 W/m                          |
| Input Current     | 3600 mA                         | 3600 mA                           |
| LED Node Size     | 5050                            | 5050                              |
| Physical          |                                 |                                   |
| Length            | 16.4 ft [5 m]                   | 16.4 ft [5 m]                     |
| Width             | 0.39 in [10 mm]                 | 0.39 in [10 mm]                   |
| Cutting Increment | 0.66 in [16.7 mm]               | 0.66 in [16.7 mm]                 |
| Warranty          | 5 Year Limited                  | 5 Year Limited                    |
| Rating            | UL, RoHS, Available in IP65     | UL, RoHS, Available in IP65       |