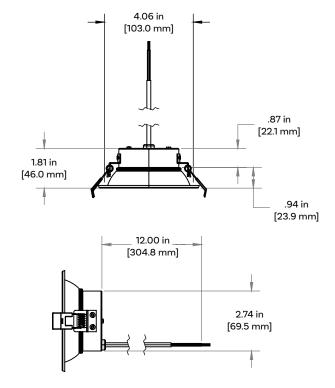

### **MECHANICAL SPECIFICATIONS**

NOTE: MOUNTING HOLE DIAMETER 4.06-4.17in (103-106mm)