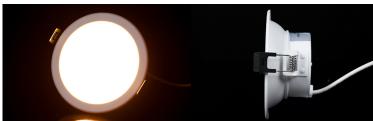

#### SYSTEM DESCRIPTION

The REVI-SL4-18V 4-inch Downlight is a low-profile downlighting solution meant to be used in conjunction with our REVI Power Supplies. They are optimized for use in secondary rooms such as closets, laundry rooms, and other utility spaces.

Each fixture produces up to 1150 lumens while boasting a CRI of 90+. The slim bezel establishes a modern look that provides high quality illumination without disrupting the room.

**Ideal Application:** REVI SL Downlights are ideal for secondary rooms such as closets, laundry rooms, and other utility spaces. They are intended to be used in conjunction with REVI Power Supplies.

#### **KEY FEATURES**

- Produces up to 1150 lumens
- CRI 90+
- 2700K & 3000K CCT available
- · 4-inch fixture
- · Low profile
- Two SL4 fixtures can be powered by a single REVI-DRIVE channel
- Narrow trim to match appearance of REVI 3-inch downlights
- · Wet Location Rated