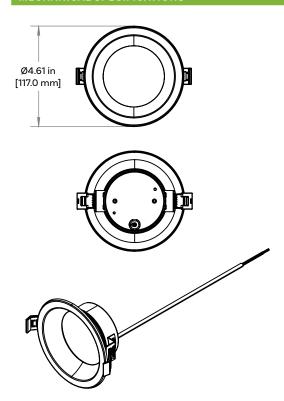

### **MECHANICAL SPECIFICATIONS**

NOTE: MOUNTING HOLE DIAMETER 4.06-4.17in (103-106mm)