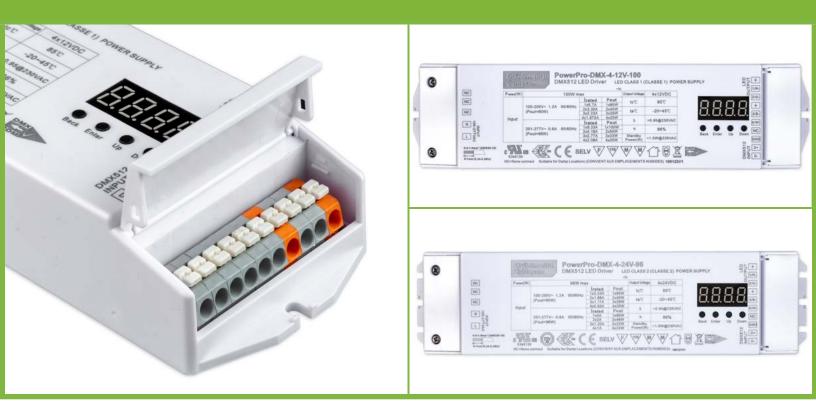

## Power Supply and DMX Decoder

The PowerPro 4 Channel DMX Digital Decoder is a self-contained decoder and power supply. It simplifies the hardware needed for DMX lighting applications by enclosing both power supply and decoder functions within a single housing. It accommodates up to four output channels of LED lighting. The decoder takes the output from any standard DMX console or controller and decodes the signal so you can drive up to four channels of LEDs, such as our RGBW products. The appearance of flicker on studio video equipment is virtually eliminated with an adjustable PWM frequency of 500 to 30,000 Hz. A digital display is used for configuring the DMX address and settings.

- Four channels of input
- Adjustable 500 to 30,000 Hz PWM output
- 12 or 24 Volt DC output

**Reference Sheet** 

## Specifications

|                      | PowerPro Powered DMX Digital Decoder - 4 Channel - 24V - 80W | PowerPro Powered DMX Digital Decoder - 4 Channel - 12V - 100W |
|----------------------|--------------------------------------------------------------|---------------------------------------------------------------|
|                      |                                                              | PowerPro-DMX-4-12V-100                                        |
| Power (W)            | 80                                                           | 100                                                           |
| Finish               | White                                                        | White                                                         |
| Length (mm)          | 250                                                          | 250                                                           |
| Width (mm)           | 65                                                           | 65                                                            |
| Height (mm)          | 32.5                                                         | 32.5                                                          |
| Input Voltage (V AC) | 120 or 240                                                   | 120 or 240                                                    |
| Output Voltage (V)   | 24                                                           | 12                                                            |
| Input Current (mA)   | 1,200                                                        | 1,200                                                         |
| Output Current (mA)  | 3,300                                                        | 8,330                                                         |
| Rating               | UL Recognized, CE, RoHS                                      | UL Recognized, CE, RoHS                                       |
| IP Rating            | 20                                                           | 20                                                            |
| Output Channels      | 4                                                            | 4                                                             |
| PWM Frequency        | 500 to 30,000                                                | 500 to 30,000                                                 |