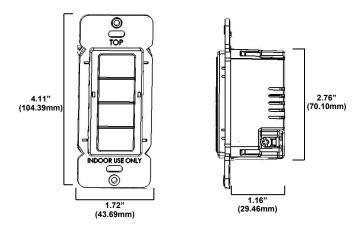

|  |

# 

#### Summary

| Product Type          | Dimmer Wall Switch   |  |
|-----------------------|----------------------|--|
| Input Voltage         | 120-277 VAC, 50/60Hz |  |
| Max Bluetooth Range*  | 49 ~ 65ft (15 ~ 20m) |  |
| Operating Temperature | 0° to 55°C           |  |
| Storage Temperature   | -10° to 60°C         |  |
| Relative Humidity     | 95% non-condensing   |  |
| Mounting              | Standard wall box    |  |
| Color                 | White                |  |
| Warranty              | 5 years              |  |
|                       |                      |  |

\*Bluetooth Range is highly dependent on the integration of fixtures, surrounding environment and conditions. It is recommended to conduct testing for range accuracy.

### **Physical Dimensions**



Drawings are Not to Scale

## Wiring Diagram