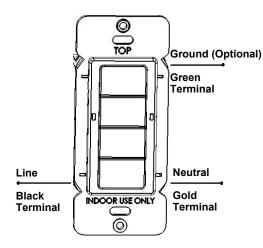

| Dimmer Wall Switch   |  |
|-----------------------|----------------------|--|
| Input Voltage         | 120-277 VAC, 50/60Hz |  |
| Max Bluetooth Range*  | 49 ~ 65ft (15 ~ 20m) |  |
| Operating Temperature | 0° to 55°C           |  |
| Storage Temperature   | -10° to 60°C         |  |
| Relative Humidity     | 95% non-condensing   |  |
| Mounting              | Standard wall box    |  |
| Color                 | White                |  |
| Warranty              | 5 years              |  |
|                       |                      |  |

\*Bluetooth Range is highly dependent on the integration of fixtures, surrounding environment and conditions. It is recommended to conduct testing for range accuracy.

### **Physical Dimensions**



Drawings are Not to Scale

## Wiring Diagram