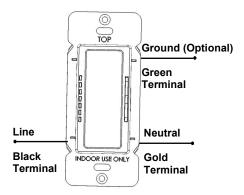

roduct Type          | Dimmer Wall Switch   |
| Input Voltage         | 120-277 VAC, 50/60Hz |
| Max Bluetooth Range*  | 49 ~ 65ft (15 ~ 20m) |
| Time Delay            | Varies               |
| Photocell Sensitivity | NA                   |
| Operating Temperature | 0° to 55°C           |
| Storage Temperature   | -10° to 60°C         |
| Relative Humidity     | 95% non-condensing   |
| Mounting              | Standard wall box    |
| Color                 | White                |
| Warranty              | 5 years              |

<sup>\*</sup>Bluetooth Range is highly dependent on the integration of fixtures, surrounding environment and conditions. It is recommended to conduct testing for range accuracy.

# **Physical Dimensions**



#### Drawings are Not to Scale

## **Wiring Diagram**



#### **SMART WIRELESS CONTROL**

## **Settings Adjustment**

# Configurable through Bluetooth App Time Delay 1

Default position: 5 sec (Test mode)

Time Delay 2

Default position: 10 sec (Test mode)