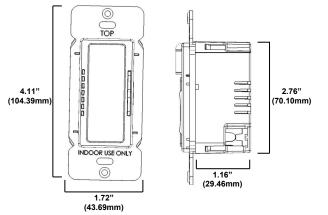

|
|-----------------------|----------------------|
| Product Type          | Dimmer Wall Switch   |
| Input Voltage         | 120-277 VAC, 50/60Hz |
| Max Bluetooth Range*  | 49 ~ 65ft (15 ~ 20m) |
| Time Delay            | Varies               |
| Photocell Sensitivity | NA                   |
| Operating Temperature | 0° to 55°C           |
| Storage Temperature   | -10° to 60°C         |
| Relative Humidity     | 95% non-condensing   |
| Mounting              | Standard wall box    |
| Color                 | White                |
| Warranty              | 5 years              |

<sup>\*</sup>Bluetooth Range is highly dependent on the integration of fixtures, surrounding environment and conditions. It is recommended to conduct testing for range accuracy.

# **Physical Dimensions**



#### Drawings are Not to Scale

## **Wiring Diagram**



#### **SMART WIRELESS CONTROL**

## **Settings Adjustment**

# Configurable through Bluetooth App Time Delay 1

Default position: 5 sec (Test mode)

Time Delay 2

Default position: 10 sec (Test mode)