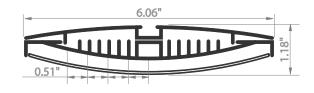

## Product characteristics

The extrusion is made from high quality, double-anodized aluminum, designed for flexible or rigid LED strips that are 8 - 10 mm wide. (a maximum of ten rows may be used). Due to its structure and when combined with other elements from Kluś, it is the basis for the design of various types of lighting fixtures. The extrusion is available in a version dedicated for direct wall - ceiling mounting (Multi A) and as an element enabling the assembly of a hanging fixture (Multi B). One of the accessories offered for the extrusion are covers that shade and protect LEDs inside the profile. The cover options are: MULTI (frosted or clear) and MUN (clear matte with very high light transmittance). Covers are made of polycarbonate and, additionally, cover MULTI is certified for excellent resistance to all weather conditions and UV radiation, as well as being flame retardant. Additional accessories designed for the extrusion are polypropylene end caps, as well as special fasteners enabling the electrical and mechanical connection of other components to the lighting fixture. The end cap is designed for the MULTI B profile which acts as a cover for the IDOL fixture. The MULTIBO suspension is used to mount the MULTI fixture to the BOX/NIBO profile which will also contain its power supplying element. In the case of the Multi A extrusion, the extrusion is attached to the surface with the use of screws, which ensure secure mounting on the surface.