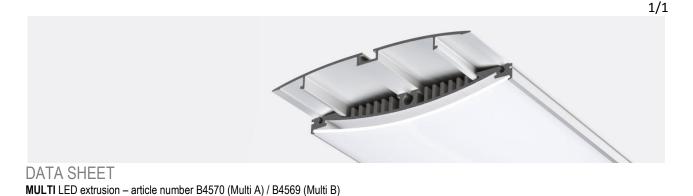

## Product characteristics

The extrusion is made from high quality, double-anodized aluminum, designed for flexible or rigid LED strips that are 8 - 10 mm wide. (a maximum of ten rows may be used). Due to its structure and when combined with other elements from Kluś, it is the basis for the design of various types of lighting fixtures. The extrusion is available in a version dedicated for direct wall - ceiling mounting (Multi A) and as an element enabling the assembly of a hanging fixture (Multi B). One of the accessories offered for the extrusion are covers that shade and protect LEDs inside the profile. The cover options are: MULTI (frosted or clear) and MUN (clear matte with very high light transmittance). Covers are made of polycarbonate and, additionally, cover MULTI is certified for excellent resistance to all weather conditions and UV radiation, as well as being flame retardant. Additional accessories designed for the extrusion are polypropylene end caps, as well as special fasteners enabling the electrical and mechanical connection of other components to the lighting fixture. The end cap is designed for the MULTI B profile which acts as a cover for the IDOL fixture. The MULTIBO suspension is used to mount the MULTI fixture to the BOX/NIBO profile which will also contain its power supplying element. In the case of the Multi A extrusion, the extrusion is attached to the surface with the use of screws, which ensure secure mounting on the surface.

## Applications

The extrusion with LED light source is mostly used to create light illuminations inside rooms and hallways, but also to illuminate displays, cabinets, etc. Due to the possibility of installing multiple strips inside the extrusion it can be used as a primary energy-efficient light source.