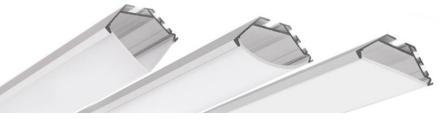

#### **Product characteristics**

The angular extrusion is made from high quality, double-anodized aluminum, designed for a maximum of two flexible or rigid LED strips that are 8 - 10 mm wide. LEDs can be hidden behind one of the special frosted covers KOPRO P, KOPRO K or KOPRO L which are made of polycarbonate.

## Applications

The extrusion with the LED light source is ideal for creating light illuminations indoors. The possibility of getting a single line of light, thanks to the frosted cover (KOPRO L or KOPRO K), makes this extrusion fit all kinds of arrangements very well. Due to the possibility of installing two strips inside the extrusion it can also be used as a primary energy-efficient light source.