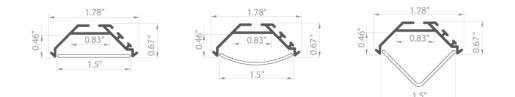

#### **Product characteristics**

The angular extrusion is made from high quality, double-anodized aluminum, designed for a maximum of two flexible or rigid LED strips that are 8 - 10 mm wide. LEDs can be hidden behind one of the special frosted covers KOPRO P, KOPRO K or KOPRO L which are made of polycarbonate.