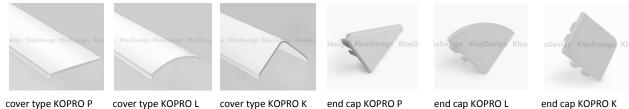

#### **Product characteristics**

The angular extrusion is made from high quality, double-anodized aluminum, designed for a maximum of two flexible or rigid LED strips that are 8 - 10 mm wide. LEDs can be hidden behind one of the special frosted covers KOPRO P, KOPRO K or KOPRO L which are made of polycarbonate.

Additional accessories for the extrusion are polypropylene end caps. End caps protect the extrusion from dust and other undesirable elements, which can make LED strips dirty and consequently deteriorate the lighting parameters.