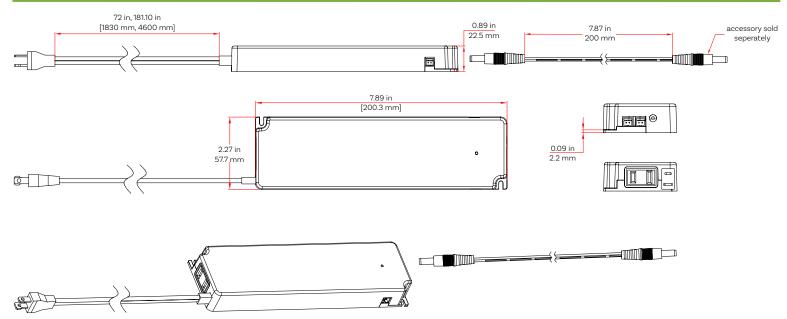

#### TECHNICAL SPECIFICATIONS

| Product Number | DPP-75-24-NA-XXft  |
|----------------|--------------------|
| Output Voltage | 24 DC              |
| Input Current  | 800 mA             |
| IP Rating      | IP20               |
| Voltage        | 120 AC             |
| Power (Watts)  | 75 Watts           |
| Length         | 7.89 in [200.3 mm] |
| Width          | 2.27 in [57.7 mm]  |
| Height         | 0.89 in [22.5 mm]  |
| Warranty       | 1 Year Limited     |
| Linkable Up To | 10 Adapters        |

### **MECHANICAL SPECIFICATIONS**