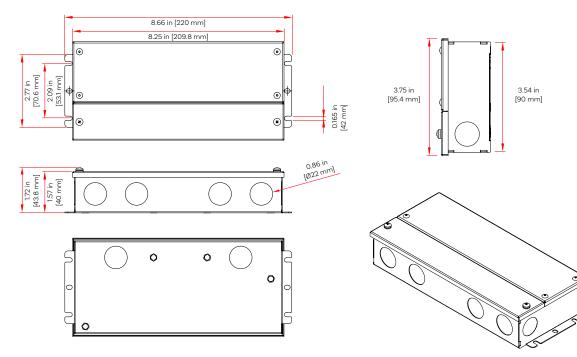

## **TECHNICAL SPECIFICATIONS**

| CVR-24-96                |
|--------------------------|
| 96 Watts [Full Capacity] |
| 110-277 VAC, 50/60Hz     |
| 1.3A at 110 VAC          |
| 24 Volts DC              |
| Black                    |
| 3.75 in (95.4 mm)        |
| 8.66 in (220 mm)         |
| 1.72 in (43.8 mm)        |
| 5 Year Limited           |
| UL Listed, Class 2, RoHS |
| IP44                     |
|                          |

# MECHANICAL SPECIFICATIONS